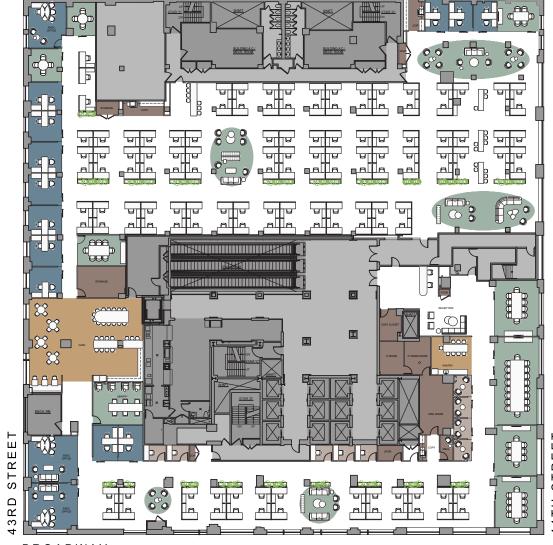

## FLOOR PLAN Entire 3rd Floor | 40,912 RSF

- Ability to create building within a building opportunity, with private entrance off of sky lobby
- Full & Partial Floor Opportunity (33,000-40,000 RSF)
- Unparalleled Views of Times Square

#### 3RD FLOOR FULL FLOOR | 40,912 RSF

WORKSPACE

EXECUTIVE OFFICE

| PRIVATE OFFICE      | 12  |
|---------------------|-----|
| WORKSTATION (6'X6') | 132 |
| RECEPTION           | 1   |
| TOTAL HEADCOUNT     | 148 |
| COLLABORATIVE SPACE |     |
| CONFERENCE ROOM     | 6   |
| MEETING ROOM        | 2   |
| OPEN LOUNGE         | 5   |
| LIBRARY             | 1   |
| SUPPORT             |     |
|                     |     |
| CAFE                | 1   |
| PANTRY              | 1   |
| PHONE ROOM          | 9   |
| COAT CLOSET         | 3   |
| COPY AREA           | 3   |
| STORAGE ROOM        | 4   |
| IT ROOM             | 1   |
| IT WORK ROOM        | 1   |
| WELLNESS ROOM       | 1   |
| MAIL ROOM           | 1   |
|                     |     |

BROADWAY