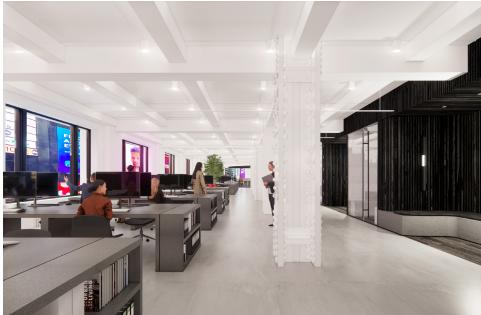

#### 3RD FLOOR FULL FLOOR | 40,912 RSF

WORKSPACE

EXECUTIVE OFFICE

| PRIVATE OFFICE      | 12  |
|---------------------|-----|
| WORKSTATION (6'X6') | 132 |
| RECEPTION           | 1   |
| TOTAL HEADCOUNT     | 148 |
| COLLABORATIVE SPACE |     |
| CONFERENCE ROOM     | 6   |
| MEETING ROOM        | 2   |
| OPEN LOUNGE         | 5   |
| LIBRARY             | 1   |
| SUPPORT             |     |
|                     |     |
| CAFE                | 1   |
| PANTRY              | 1   |
| PHONE ROOM          | 9   |
| COAT CLOSET         | 3   |
| COPY AREA           | 3   |
| STORAGE ROOM        | 4   |
| IT ROOM             | 1   |
| IT WORK ROOM        | 1   |
| WELLNESS ROOM       | 1   |
| MAIL ROOM           | 1   |
|                     |     |