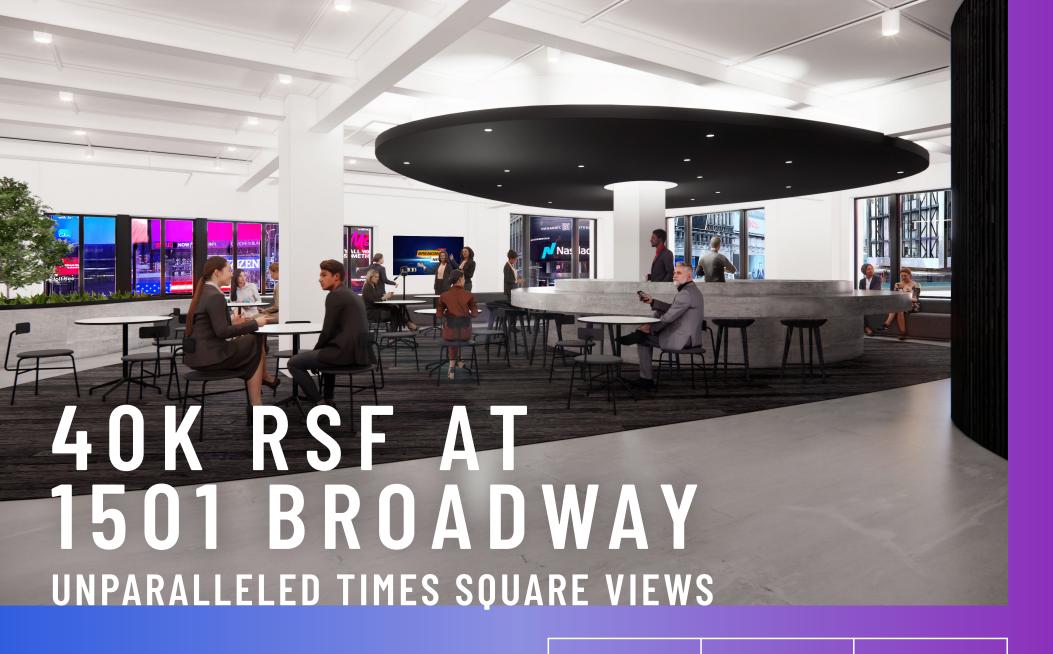

## FLOOR PLAN Entire 3rd Floor | 40,912 RSF

- Ability to create building within a building opportunity, with private entrance off of sky lobby
- Full & Partial Floor Opportunity (33,000-40,000 RSF)
- Unparalleled Views of Times Square

- Direct Double Door
  Access off Sky Lobby
- Potential Branding Opportunity
- Brand new giant windows
- Sweeping views and light
- Upgraded common corridors and restrooms

### **BUILDING FEATURES**

- The NEW 1501 Broadway
- Brand new lobby relocated from Broadway to 43rd Street
- Featuring MKDA designed progressive PREBUILTS & TURNKEY suites
- Facial recognition and automatic temperature check at turnstiles
- Robust enhanced cleaning for health and safety
- New escalator leading to elevator landing and new elevators
- New windows throughout the building
- Macchiato Espresso and Wine Bar and Lounge (Tenant-only amenity)
- Brooklyn Deli, now Open!