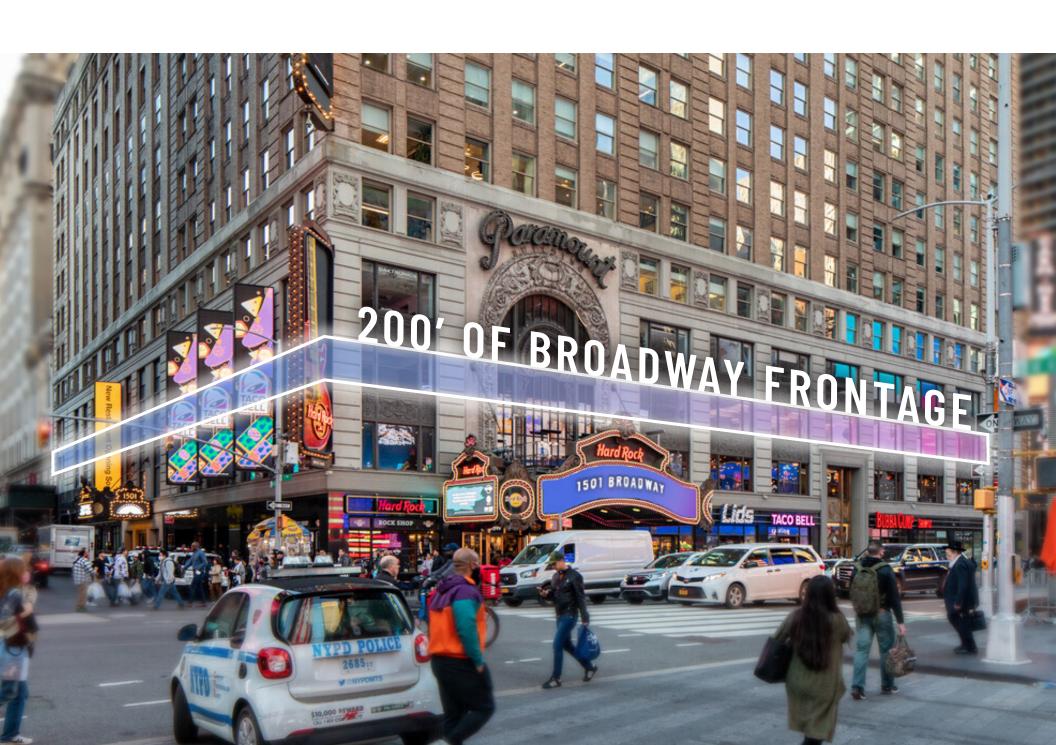

PRIVATE OFFICE      | 12  |
|---------------------|-----|
| WORKSTATION (6'X6') | 132 |
| RECEPTION           | 1   |
| TOTAL HEADCOUNT     | 148 |
| COLLABORATIVE SPACE |     |
| CONFERENCE ROOM     | 6   |
| MEETING ROOM        | 2   |
| OPEN LOUNGE         | 5   |
| LIBRARY             | 1   |
| SUPPORT             |     |
|                     |     |
| CAFE                | 1   |
| PANTRY              | 1   |
| PHONE ROOM          | 9   |
| COAT CLOSET         | 3   |
| COPY AREA           | 3   |
| STORAGE ROOM        | 4   |
| IT ROOM             | 1   |
| IT WORK ROOM        | 1   |
| WELLNESS ROOM       | 1   |
| MAIL ROOM           | 1   |
|                     |     |



BROADWAY

## Tenant A | 33,492 RSF





Tenant B | 7,420 RSF

BROADWAY

## 1501 BROADWAY





















# **Stephen Gordon Matthew Leon** 1501 BROADWAY t 212-372-2375 t 212-372-2041 stephen.gordon@nmrk.com matt.leon@nmrk.com **Nathan Kropp** t 212-372-2056 nathan.kropp@nmrk.com