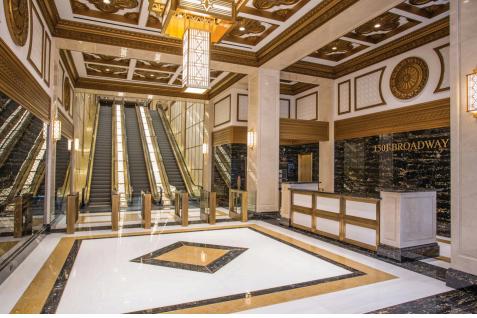

### **BUILDING FEATURES**

- The NEW 1501 Broadway
- Brand new lobby relocated from Broadway to 43rd Street
- Featuring MKDA designed progressive PREBUILTS & TURNKEY suites
- Facial recognition and automatic temperature check at turnstiles
- Robust enhanced cleaning for health and safety
- New escalator leading to elevator landing and new elevators
- New windows throughout the building
- Macchiato Espresso and Wine Bar and Lounge (Tenant-only amenity)
- Brooklyn Deli, now Open!