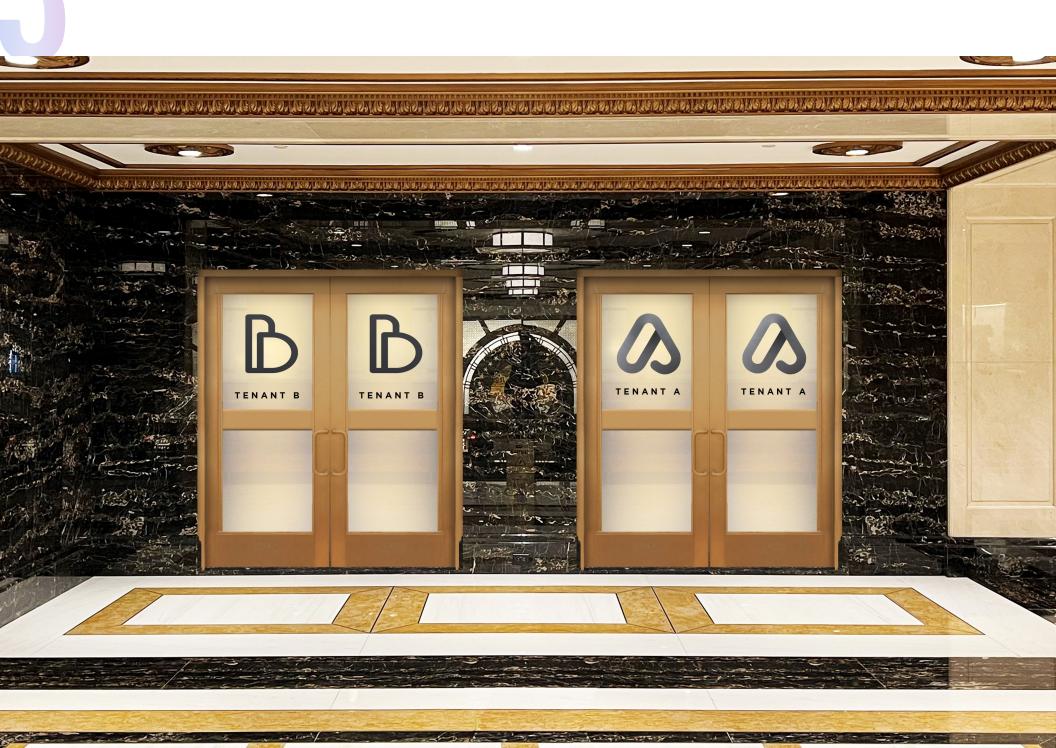

OFFICE

| PRIVATE OFFICE      | 12  |
|---------------------|-----|
| WORKSTATION (6'X6') | 132 |
| RECEPTION           | 1   |
| TOTAL HEADCOUNT     | 148 |
| COLLABORATIVE SPACE |     |
| CONFERENCE ROOM     | 6   |
| MEETING ROOM        | 2   |
| OPEN LOUNGE         | 5   |
| LIBRARY             | 1   |
| SUPPORT             |     |
|                     |     |
| CAFE                | 1   |
| PANTRY              | 1   |
| PHONE ROOM          | 9   |
| COAT CLOSET         | 3   |
| COPY AREA           | 3   |
| STORAGE ROOM        | 4   |
| IT ROOM             | 1   |
| IT WORK ROOM        | 1   |
| WELLNESS ROOM       | 1   |
| MAIL ROOM           | 1   |
|                     |     |



BROADWAY

## Tenant A | 33,492 RSF





Tenant B | 7,420 RSF

BROADWAY

## 1501 BROADWAY





















# **Stephen Gordon Matthew Leon** 1501 BROADWAY t 212-372-2375 t 212-372-2041 stephen.gordon@nmrk.com matt.leon@nmrk.com **Nathan Kropp** t 212-372-2056 nathan.kropp@nmrk.com