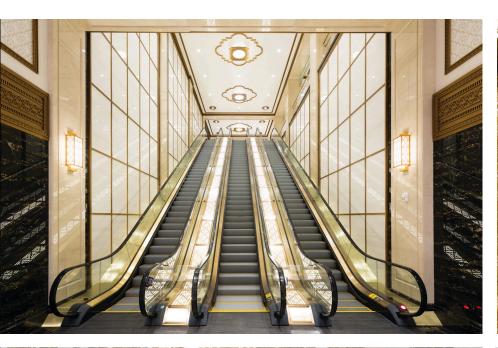

### **BUILDING FEATURES**

- The NEW 1501 Broadway
- Brand new lobby relocated from Broadway to 43rd Street
- Featuring MKDA designed progressive PREBUILTS & TURNKEY suites
- Facial recognition and automatic temperature check at turnstiles
- Robust enhanced cleaning for health and safety
- New escalator leading to elevator landing and new elevators
- New windows throughout the building
- Macchiato Espresso and Wine Bar and Lounge (Tenant-only amenity)
- Brooklyn Deli, now Open!