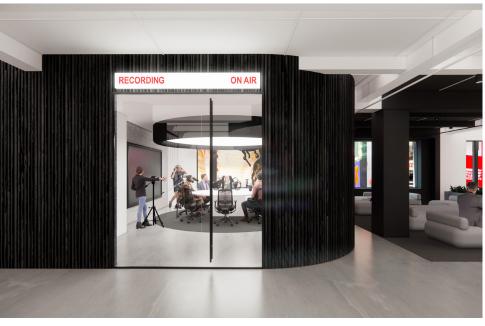

#### 3RD FLOOR FULL FLOOR | 40,912 RSF

WORKSPACE

EXECUTIVE OFFICE

| PRIVATE OFFICE      | 12  |
|---------------------|-----|
| WORKSTATION (6'X6') | 132 |
| RECEPTION           | 1   |
| TOTAL HEADCOUNT     | 148 |
| COLLABORATIVE SPACE |     |
| CONFERENCE ROOM     | 6   |
| MEETING ROOM        | 2   |
| OPEN LOUNGE         | 5   |
| LIBRARY             | 1   |
| SUPPORT             |     |
|                     |     |
| CAFE                | 1   |
| PANTRY              | 1   |
| PHONE ROOM          | 9   |
| COAT CLOSET         | 3   |
| COPY AREA           | 3   |
| STORAGE ROOM        | 4   |
| IT ROOM             | 1   |
| IT WORK ROOM        | 1   |
| WELLNESS ROOM       | 1   |
| MAIL ROOM           | 1   |
|                     |     |