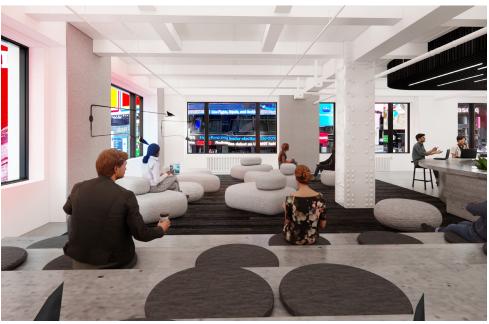

#### 3RD FLOOR FULL FLOOR | 40,912 RSF

WORKSPACE

EXECUTIVE OFFICE

| PRIVATE OFFICE      | 12  |
|---------------------|-----|
| WORKSTATION (6'X6') | 132 |
| RECEPTION           | 1   |
| TOTAL HEADCOUNT     | 148 |
| COLLABORATIVE SPACE |     |
| CONFERENCE ROOM     | 6   |
| MEETING ROOM        | 2   |
| OPEN LOUNGE         | 5   |
| LIBRARY             | 1   |
| SUPPORT             |     |
|                     |     |
| CAFE                | 1   |
| PANTRY              | 1   |
| PHONE ROOM          | 9   |
| COAT CLOSET         | 3   |
| COPY AREA           | 3   |
| STORAGE ROOM        | 4   |
| IT ROOM             | 1   |
| IT WORK ROOM        | 1   |
| WELLNESS ROOM       | 1   |
| MAIL ROOM           | 1   |
|                     |     |