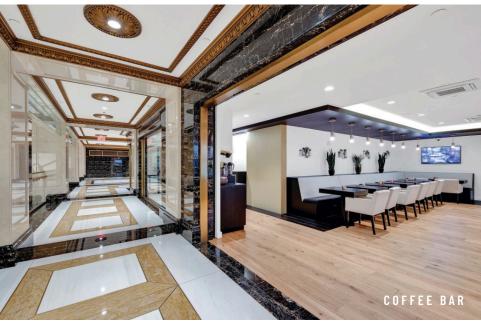

### **BUILDING FEATURES**

- The NEW 1501 Broadway
- Brand new lobby relocated from Broadway to 43rd Street
- Featuring MKDA designed progressive PREBUILTS & TURNKEY suites
- Facial recognition and automatic temperature check at turnstiles
- Robust enhanced cleaning for health and safety
- New escalator leading to elevator landing and new elevators
- New windows throughout the building
- Macchiato Espresso and Wine Bar and Lounge (Tenant-only amenity)
- Brooklyn Deli, now Open!