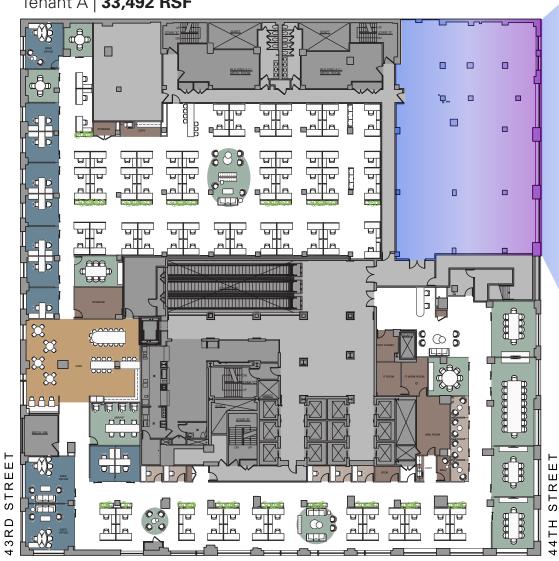

#### 3RD FLOOR FULL FLOOR | 40,912 RSF

WORKSPACE

EXECUTIVE OFFICE

| PRIVATE OFFICE      | 12  |
|---------------------|-----|
| WORKSTATION (6'X6') | 132 |
| RECEPTION           | 1   |
| TOTAL HEADCOUNT     | 148 |
| COLLABORATIVE SPACE |     |
| CONFERENCE ROOM     | 6   |
| MEETING ROOM        | 2   |
| OPEN LOUNGE         | 5   |
| LIBRARY             | 1   |
| SUPPORT             |     |
|                     |     |
| CAFE                | 1   |
| PANTRY              | 1   |
| PHONE ROOM          | 9   |
| COAT CLOSET         | 3   |
| COPY AREA           | 3   |
| STORAGE ROOM        | 4   |
| IT ROOM             | 1   |
| IT WORK ROOM        | 1   |
| WELLNESS ROOM       | 1   |
| MAIL ROOM           | 1   |
|                     |     |



BROADWAY

## Tenant A | 33,492 RSF





Tenant B | 7,420 RSF

BROADWAY

## 1501 BROADWAY





















# **Stephen Gordon Matthew Leon** 1501 BROADWAY t 212-372-2375 t 212-372-2041 stephen.gordon@nmrk.com matt.leon@nmrk.com **Nathan Kropp** t 212-372-2056 nathan.kropp@nmrk.com