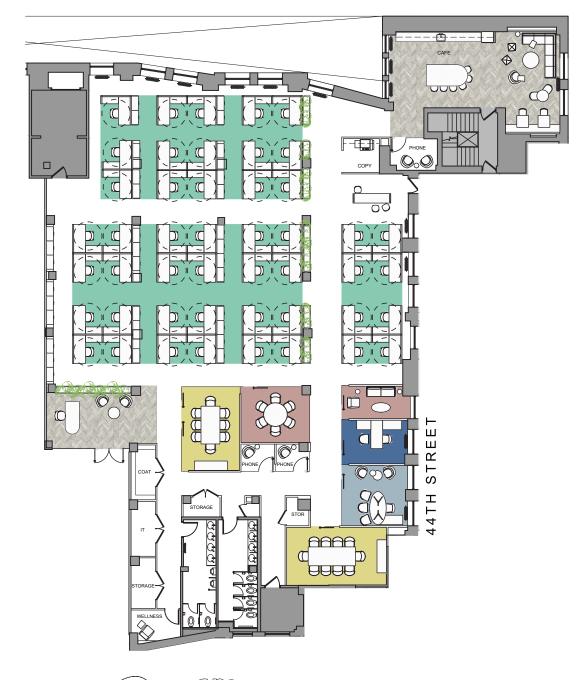

## LEGEND

| WORKSPACE |                     | SEATS |
|-----------|---------------------|-------|
|           | EXECUTIVE OFFICE    | 1     |
|           | PRIVATE OFFICE      | 1     |
|           | WORKSTATION (6'X6') | 47    |
|           | RECEPTION           | 1     |
|           | TOTAL HEADCOUNT     | 50    |

| COLLABORATIVE SPACE |                 |   |
|---------------------|-----------------|---|
|                     | CONFERENCE ROOM | 3 |
|                     | MEETING ROOM    | 2 |

| SUPPORT |               |   |
|---------|---------------|---|
|         | CAFE          | 1 |
|         | PHONE ROOM    | 3 |
|         | COAT CLOSET   | 1 |
|         | COPY AREA     | 1 |
|         | STORAGE       | 4 |
|         | IT            | 1 |
| Г       | WELLNESS ROOM | 1 |