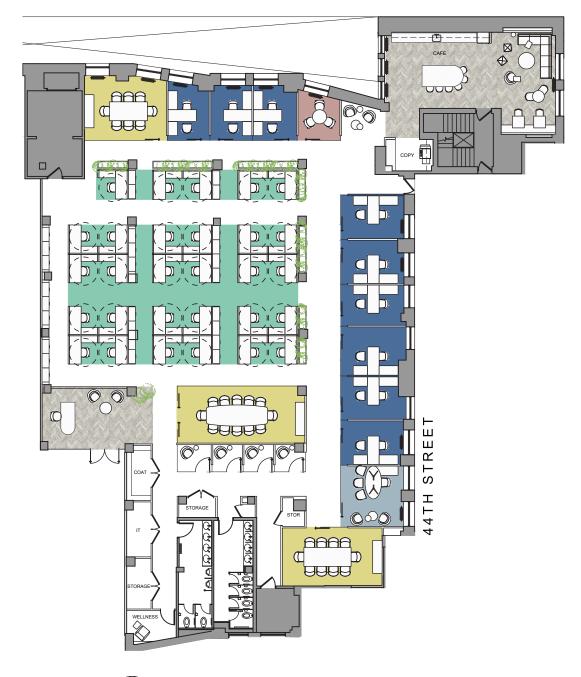

## LEGEND

| WORKSPACE |                     | SEATS |
|-----------|---------------------|-------|
|           | EXECUTIVE OFFICE    | 1     |
|           | PRIVATE OFFICE      | 9     |
|           | WORKSTATION (6'X6') | 29    |
|           | RECEPTION           | 1     |
|           | TOTAL HEADCOUNT     | 40    |

| COLLABORATIVE SPACE |                 |   |
|---------------------|-----------------|---|
|                     | CONFERENCE ROOM | 3 |
|                     | MEETING ROOM    | 1 |

| SUPPORT |               |   |
|---------|---------------|---|
|         | PANTRY        | 1 |
|         | PHONE ROOM    | 4 |
|         | COAT CLOSET   | 1 |
|         | COPY AREA     | 1 |
|         | STORAGE       | 4 |
|         | IT/STORAGE    | 1 |
|         | WELLNESS ROOM | 1 |