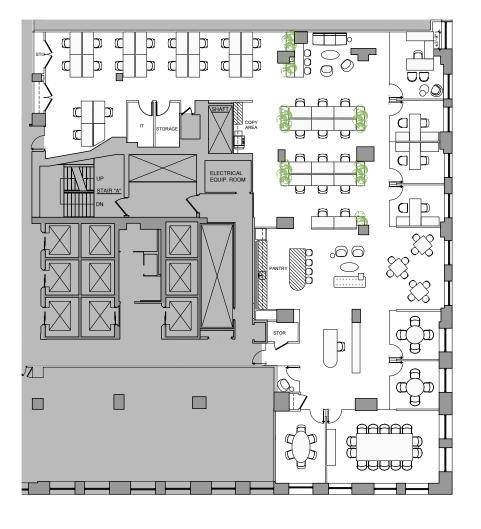

### 22nd Floor Finishes

Test Fit | 22nd Floor: 12,681 RSF

| LEGEND            |       |
|-------------------|-------|
| WORKSPACE         | SEATS |
| EXECUTIVE OFFICE  | 1     |
| PRIVATE OFFICE    | 3     |
| BENCHING (5'X30") | 73    |
| RECEPTION         | 1     |
| TOTAL HEADCOUNT   | 78    |
| COLLAB SPACE      | QNTY  |
| 14P CONFERENCE    | 1     |
| 8P CONFERENCE     | 1     |
| 6P CONFERENCE     | 1     |
| SUPPORT           | QNTY  |
| CAFE              | 1     |
| PHONE ROOM        | 1     |
| COPY AREA         | 1     |
| STORAGE CLOSET    | 1     |
| IT/STORAGE ROOM   | 1     |
| WELLNESS ROOM     | 1     |

**Suite 501-505**: 11,578 RSF

#### 5TH FLOOR SUITE 601-506 | 11,678 RSF

| WORKSPACE           | SEATS |
|---------------------|-------|
| EXECUTIVE OFFICE    | 1     |
| PRIVATE OFFICE      | 5     |
| WORKSTATION (6'X6') | 41    |
| HOTELING            | 3     |
| RECEPTION           | 1     |
| TOTAL HEADCOUNT     | 50    |

| COLLABORATIVE SPA | CE |
|-------------------|----|
| CONFERENCE ROOM   | 2  |
| MEETING ROOM      | 1  |
| SUPPORT           |    |
| PANTRY            | 1  |
| COAT CLOSET       | 1  |
| COPY AREA         | 1  |
| STORAGE ROOM      | 2  |
|                   |    |