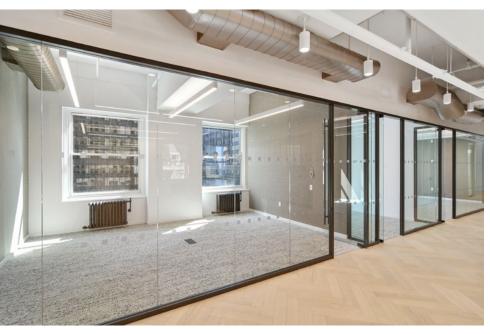

# **Suite 703**: 8,397 RSF

# SUITE 703 WORKSPACE SEATS EXECUTIVE OFFICE 1 PRIVATE OFFICE 3 BENCHING (5'X30") 37 RECEPTION 1 TOTAL HEADCOUNT 42 COLLAB SPACE QNTY CONFERENCE ROOM 2 MEETING ROOM 2

| SUPPORT      | QNTY |
|--------------|------|
| PANTRY       | 1    |
| PHONE ROOM   | 1    |
| COAT CLOSET  | 2    |
| COPY AREA    | 1    |
| STORAGE ROOM | 3    |
| IT ROOM      | 1    |