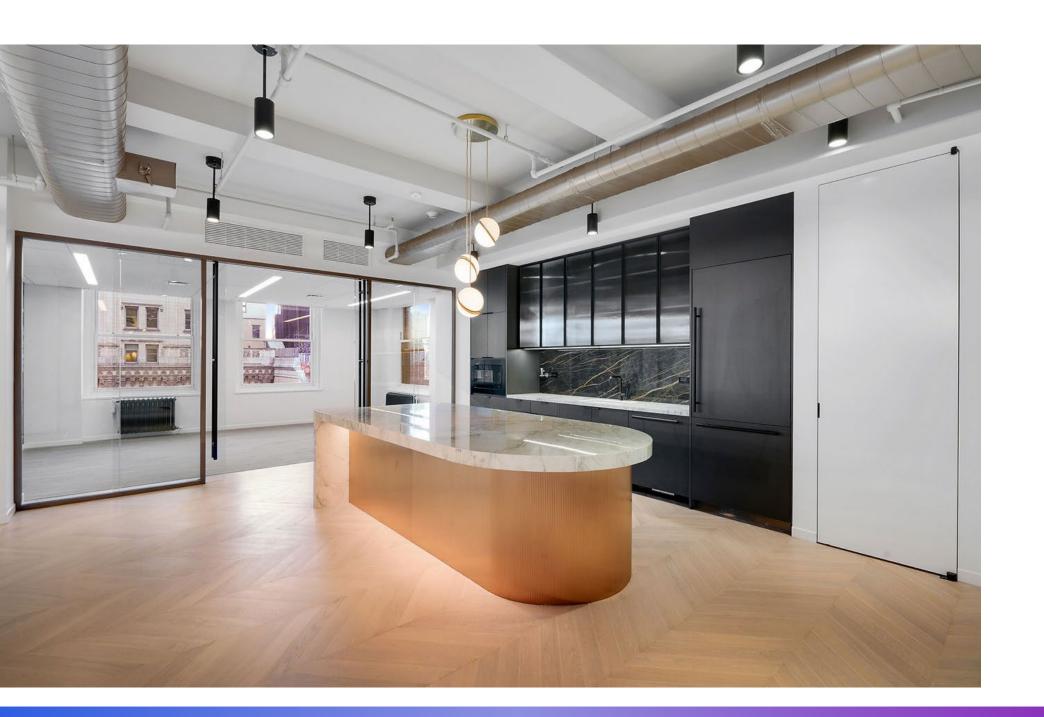

**Suite 501-505**: 11,578 RSF

#### 5TH FLOOR SUITE 601-506 | 11,678 RSF

| WORKSPACE           | SEATS |
|---------------------|-------|
| EXECUTIVE OFFICE    | 1     |
| PRIVATE OFFICE      | 5     |
| WORKSTATION (6'X6') | 41    |
| HOTELING            | 3     |
| RECEPTION           | 1     |
| TOTAL HEADCOUNT     | 50    |

| COLLABORATIVE SPA | CE |
|-------------------|----|
| CONFERENCE ROOM   | 2  |
| MEETING ROOM      | 1  |
| SUPPORT           |    |
| PANTRY            | 1  |
| COAT CLOSET       | 1  |
| COPY AREA         | 1  |
| STORAGE ROOM      | 2  |
|                   |    |