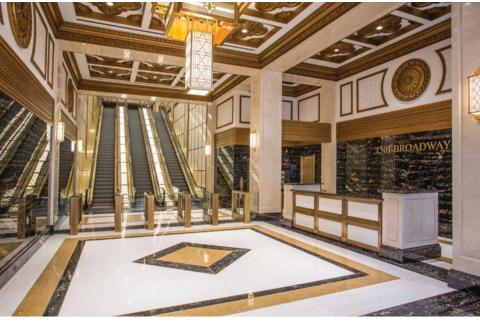

- The NEW 1501 Broadway
- Suites available up to 45,000 RSF
- Boutique full floor tower suites ranging from 2,000-3,500 RSF
- Sweeping views and light
- Featuring MKDA designed progressive PREBUILTS & TURNKEY suites
- Upgraded common corridors and restrooms
- New windows throughout the building
- Brand new lobby relocated from Broadway to 43rd Street
- New escalator leading elevators, Macchiato Espresso and Wine Bar and Lounge (Tenant-only amenity)