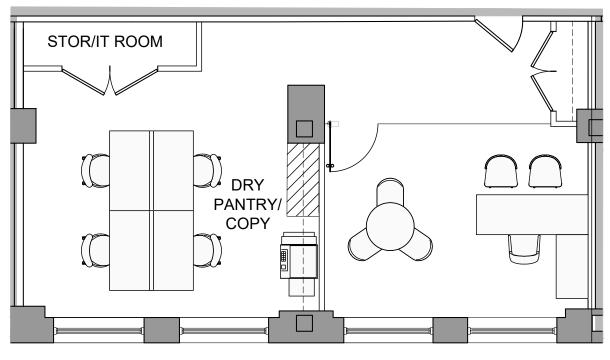

**Suite 1808**: 1,220 RSF

BROADWAY

# SUITE 1808 WORKSPACE SEATS PRIVATE OFFICE 1 WORKSTATION (5'X30") 4 TOTAL HEADCOUNT 5

| SUPPORT         | QNTY |
|-----------------|------|
| DRY PANTRY      | 1    |
| COAT CLOSET     | 1    |
| COPY AREA       | 1    |
| STORAGE/IT ROOM | 1    |