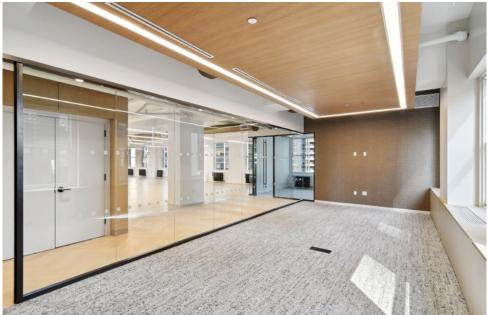

**Suite 501-505**: 11,578 RSF

#### 5TH FLOOR SUITE 601-506 | 11,678 RSF

| WORKSPACE           | SEATS |
|---------------------|-------|
| EXECUTIVE OFFICE    | 1     |
| PRIVATE OFFICE      | 5     |
| WORKSTATION (6'X6') | 41    |
| HOTELING            | 3     |
| RECEPTION           | 1     |
| TOTAL HEADCOUNT     | 50    |

| COLLABORATIVE SPA | CE |
|-------------------|----|
| CONFERENCE ROOM   | 2  |
| MEETING ROOM      | 1  |
| SUPPORT           |    |
| PANTRY            | 1  |
| COAT CLOSET       | 1  |
| COPY AREA         | 1  |
| STORAGE ROOM      | 2  |
|                   |    |