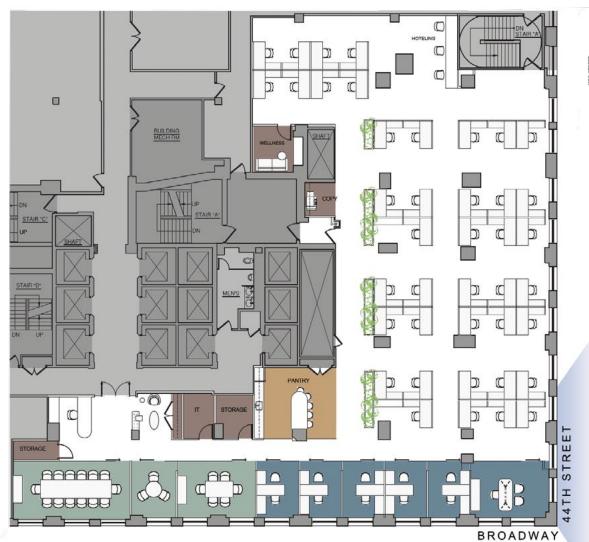

**Suite 501-505**: 11,578 RSF

#### 5TH FLOOR SUITE 601-506 | 11,678 RSF

| WORKSPACE           | SEATS |
|---------------------|-------|
| EXECUTIVE OFFICE    | 1     |
| PRIVATE OFFICE      | 5     |
| WORKSTATION (6'X6') | 41    |
| HOTELING            | 3     |
| RECEPTION           | 1     |
| TOTAL HEADCOUNT     | 50    |

| COLLABORATIVE SPA | CE |
|-------------------|----|
| CONFERENCE ROOM   | 2  |
| MEETING ROOM      | 1  |
| SUPPORT           |    |
| PANTRY            | 1  |
| COAT CLOSET       | 1  |
| COPY AREA         | 1  |
| STORAGE ROOM      | 2  |
|                   |    |