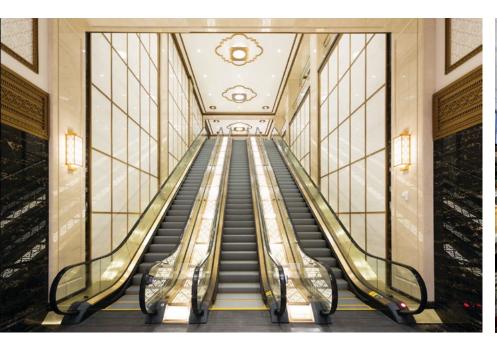

- The NEW 1501 Broadway
- Suites available up to 45,000 RSF
- Boutique full floor tower suites ranging from 2,000-3,500 RSF
- Sweeping views and light
- Featuring MKDA designed progressive PREBUILTS & TURNKEY suites
- Upgraded common corridors and restrooms
- New windows throughout the building
- Brand new lobby relocated from Broadway to 43rd Street
- New escalator leading elevators, Macchiato Espresso and Wine Bar and Lounge (Tenant-only amenity)