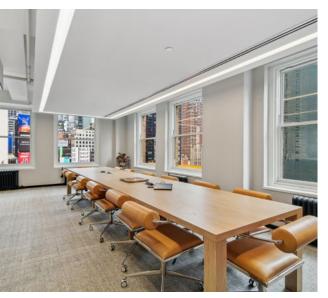

NEXT WAVE OF **PREBUILT** UNITS 1,500 - 15,000 RSF

**NEWMARK** 

ICONIC LANDMARKED BUILDING

#### NEW PREBUILTS UNDERWAY

|       | NEW TREDOTETO ORDERWAT |         |        |                                                                                                                                                                                         |            |  |
|-------|------------------------|---------|--------|-----------------------------------------------------------------------------------------------------------------------------------------------------------------------------------------|------------|--|
| FLOOR | SUITE                  | F/P     | RSF    | SPACE NOTES                                                                                                                                                                             | FLOORPLAN  |  |
| 22    | 2200                   | Full    | 12,681 | Construction complete with 5 perimeter offices along Broadway, 2 conference rooms, open area and large pantry. Capacity for 19 perimeter offices. Spectacular light and panoramic views | <u>*</u>   |  |
| 21    | 2100                   | Full    | 12,681 | Construction underway with 5 perimeter offices along Broadway, 2 conference rooms, open area and large pantry. Capacity for 19 perimeter offices. Spectacular light and panoramic views | <u>*</u>   |  |
| 5     | 501-505                | Partial | 11,578 | Prebuilt underway. Double door entrance off of the elevator lobby. Conference rooms and private offices along Broadway                                                                  | <u>*</u>   |  |
| 7     | 703                    | Partial | 8,397  | Prebuilt underway with 4 perimeter offices, 2 conference rooms, 2 meeting rooms, large open pantry, and open area (40pp)                                                                | <u>*</u>   |  |
| 23    | 2310                   | Partial | 4,403  | Construction complete with executive office, conference room, open pantry, and open area (18pp). Excellent natural light and Hudson River views                                         | . <u>*</u> |  |
| 20    | 2011-12                | Partial | 1,436  | Construction complete with corner executive office, conference room, and open area (4pp)                                                                                                | <u>*</u>   |  |
| 18    | 1808                   | Partial | 1,220  | Construction complete with executive office and open area (4pp)                                                                                                                         | <u>*</u>   |  |
|       |                        |         |        |                                                                                                                                                                                         |            |  |