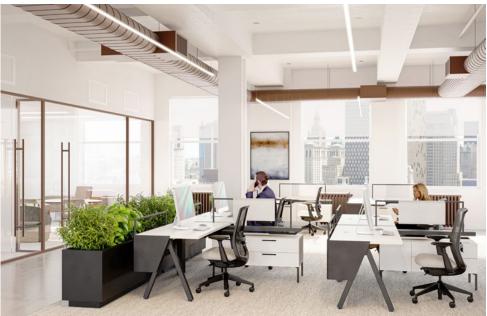

### 22nd Floor Finishes

Test Fit | 22nd Floor: 12,681 RSF

| LEGEND            |       |
|-------------------|-------|
| WORKSPACE         | SEATS |
| EXECUTIVE OFFICE  | 1     |
| PRIVATE OFFICE    | 3     |
| BENCHING (5'X30") | 73    |
| RECEPTION         | 1     |
| TOTAL HEADCOUNT   | 78    |
| COLLAB SPACE      | QNTY  |
| 14P CONFERENCE    | 1     |
| 8P CONFERENCE     | 1     |
| 6P CONFERENCE     | 1     |
| SUPPORT           | QNTY  |
| CAFE              | 1     |
| PHONE ROOM        | 1     |
| COPY AREA         | 1     |
| STORAGE CLOSET    | 1     |
| IT/STORAGE ROOM   | 1     |
| WELLNESS ROOM     | 1     |