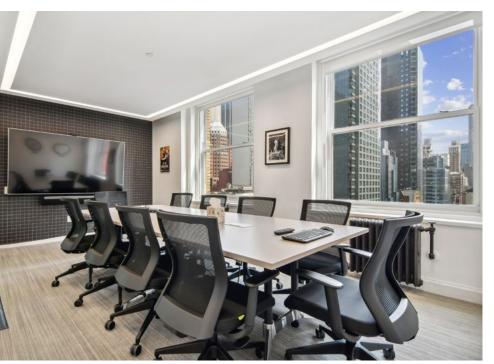

| <u>*</u>   |  |
|       |                        |         |        |                                                                                                                                                                                         |            |  |

- The NEW 1501 Broadway
- Suites available up to 45,000 RSF
- Boutique full floor tower suites ranging from 2,000-3,500 RSF
- Sweeping views and light
- Featuring MKDA designed progressive PREBUILTS & TURNKEY suites
- Upgraded common corridors and restrooms
- New windows throughout the building
- Brand new lobby relocated from Broadway to 43rd Street
- New escalator leading elevators, Macchiato Espresso and Wine Bar and Lounge (Tenant-only amenity)





### 22nd Floor Finishes

















































Test Fit | 22nd Floor: 12,681 RSF







| LEGEND            |       |
|-------------------|-------|
| WORKSPACE         | SEATS |
| EXECUTIVE OFFICE  | 1     |
| PRIVATE OFFICE    | 3     |
| BENCHING (5'X30") | 73    |
| RECEPTION         | 1     |
| TOTAL HEADCOUNT   | 78    |
| COLLAB SPACE      | QNTY  |
| 14P CONFERENCE    | 1     |
| 8P CONFERENCE     | 1     |
| 6P CONFERENCE     | 1     |
| SUPPORT           | QNTY  |
| CAFE              | 1     |
| PHONE ROOM        | 1     |
| COPY AREA         | 1     |
| STORAGE CLOSET    | 1     |
| IT/STORAGE ROOM   | 1     |
| WELLNESS ROOM     | 1     |

**Suite 501-505**: 11,578 RSF

### 1501 BROADWAY

IT ROOM WELLNESS ROOM





#### 5TH FLOOR SUITE 601-506 | 11,678 RSF

| WORKSPACE           | SEATS |
|---------------