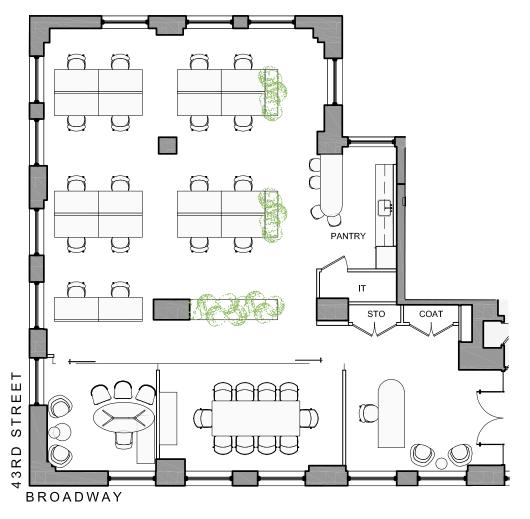

# **Suite 703**: 8,397 RSF

# SUITE 703 WORKSPACE SEATS EXECUTIVE OFFICE 1 PRIVATE OFFICE 3 BENCHING (5'X30") 37 RECEPTION 1 TOTAL HEADCOUNT 42 COLLAB SPACE QNTY CONFERENCE ROOM 2 MEETING ROOM 2

| SUPPORT      | QNTY |
|--------------|------|
| PANTRY       | 1    |
| PHONE ROOM   | 1    |
| COAT CLOSET  | 2    |
| COPY AREA    | 1    |
| STORAGE ROOM | 3    |
| IT ROOM      | 1    |