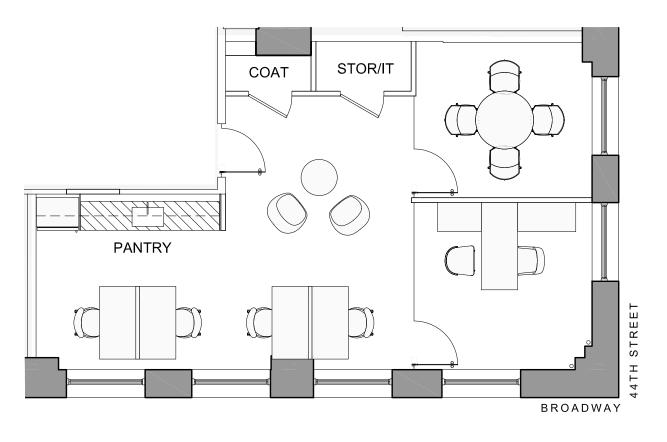

#### 5TH FLOOR SUITE 601-506 | 11,678 RSF

| WORKSPACE           | SEATS |
|---------------------|-------|
| EXECUTIVE OFFICE    | 1     |
| PRIVATE OFFICE      | 5     |
| WORKSTATION (6'X6') | 41    |
| HOTELING            | 3     |
| RECEPTION           | 1     |
| TOTAL HEADCOUNT     | 50    |

| COLLABORATIVE SPA | CE |
|-------------------|----|
| CONFERENCE ROOM   | 2  |
| MEETING ROOM      | 1  |
| SUPPORT           |    |
| PANTRY            | 1  |
| COAT CLOSET       | 1  |
| COPY AREA         | 1  |
| STORAGE ROOM      | 2  |
|                   |    |