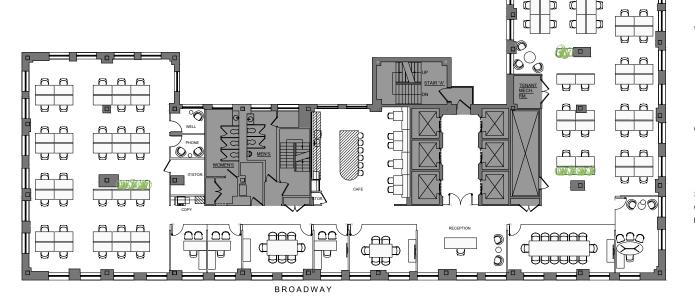

### 22nd Floor Finishes

Test Fit | 22nd Floor: 12,681 RSF

| LEGEND            |       |
|-------------------|-------|
| WORKSPACE         | SEATS |
| EXECUTIVE OFFICE  | 1     |
| PRIVATE OFFICE    | 3     |
| BENCHING (5'X30") | 73    |
| RECEPTION         | 1     |
| TOTAL HEADCOUNT   | 78    |
| COLLAB SPACE      | QNTY  |
| 14P CONFERENCE    | 1     |
| 8P CONFERENCE     | 1     |
| 6P CONFERENCE     | 1     |
| SUPPORT           | QNTY  |
| CAFE              | 1     |
| PHONE ROOM        | 1     |
| COPY AREA         | 1     |
| STORAGE CLOSET    | 1     |
| IT/STORAGE ROOM   | 1     |
| WELLNESS ROOM     | 1     |