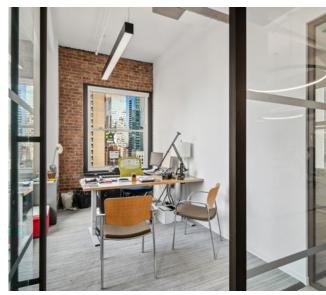

- The NEW 1501 Broadway
- Suites available up to 45,000 RSF
- Boutique full floor tower suites ranging from 2,000-3,500 RSF
- Sweeping views and light
- Featuring MKDA designed progressive PREBUILTS & TURNKEY suites
- Upgraded common corridors and restrooms
- New windows throughout the building
- Brand new lobby relocated from Broadway to 43rd Street
- New escalator leading elevators, Macchiato Espresso and Wine Bar and Lounge (Tenant-only amenity)