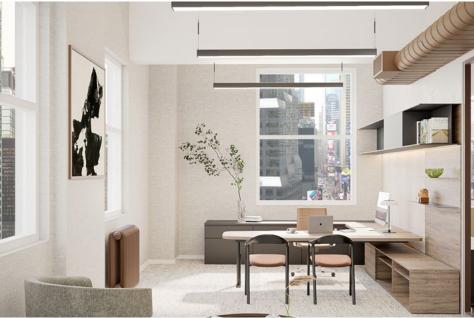

| <u>*</u>   |  |
|       |                        |         |        |                                                                                                                                                                                         |            |  |

- The NEW 1501 Broadway
- Suites available up to 45,000 RSF
- Boutique full floor tower suites ranging from 2,000-3,500 RSF
- Sweeping views and light
- Featuring MKDA designed progressive PREBUILTS & TURNKEY suites
- Upgraded common corridors and restrooms
- New windows throughout the building
- Brand new lobby relocated from Broadway to 43rd Street
- New escalator leading elevators, Macchiato Espresso and Wine Bar and Lounge (Tenant-only amenity)





### 22nd Floor Finishes

















































Test Fit | 22nd Floor: 12,681 RSF







| LEGEND            |       |
|-------------------|-------|
| WORKSPACE         | SEATS |
| EXECUTIVE OFFICE  | 1     |
| PRIVATE OFFICE    | 3     |
| BENCHING (5'X30") | 73    |
| RECEPTION         | 1     |
| TOTAL HEADCOUNT   | 78    |
| COLLAB SPACE      | QNTY  |
| 14P CONFERENCE    | 1     |
| 8P CONFERENCE     | 1     |
| 6P CONFERENCE     | 1     |
| SUPPORT           | QNTY  |
| CAFE              | 1     |
| PHONE ROOM        | 1     |
| COPY AREA         | 1     |
| STORAGE CLOSET    | 1     |
| IT/STORAGE ROOM   | 1     |
| WELLNESS ROOM     | 1     |

**Suite 501-505**: 11,578 RSF

### 1501 BROADWAY

IT ROOM WELLNESS ROOM





#### 5TH FLOOR SUITE 601-506 | 11,678 RSF

| WORKSPACE           |