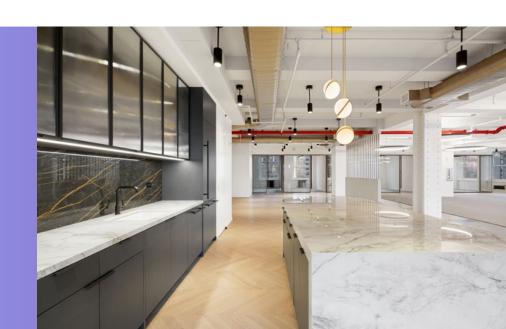

**Suite 501-505**: 11,578 RSF

#### 5TH FLOOR SUITE 601-506 | 11,678 RSF

| WORKSPACE           | SEATS |
|---------------------|-------|
| EXECUTIVE OFFICE    | 1     |
| PRIVATE OFFICE      | 5     |
| WORKSTATION (6'X6') | 41    |
| HOTELING            | 3     |
| RECEPTION           | 1     |
| TOTAL HEADCOUNT     | 50    |

| COLLABORATIVE SPA | CE |
|-------------------|----|
| CONFERENCE ROOM   | 2  |
| MEETING ROOM      | 1  |
| SUPPORT           |    |
| PANTRY            | 1  |
| COAT CLOSET       | 1  |
| COPY AREA         | 1  |
| STORAGE ROOM      | 2  |
|                   |    |