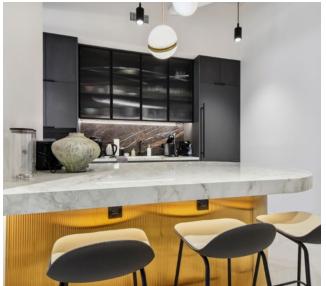

- The NEW 1501 Broadway
- Suites available up to 45,000 RSF
- Boutique full floor tower suites ranging from 2,000-3,500 RSF
- Sweeping views and light
- Featuring MKDA designed progressive PREBUILTS & TURNKEY suites
- Upgraded common corridors and restrooms
- New windows throughout the building
- Brand new lobby relocated from Broadway to 43rd Street
- New escalator leading elevators, Macchiato Espresso and Wine Bar and Lounge (Tenant-only amenity)