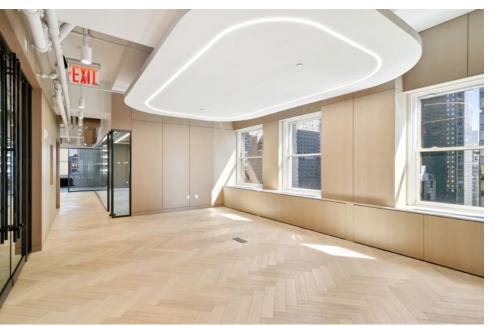

### 22nd Floor Finishes

Test Fit | 22nd Floor: 12,681 RSF

| LEGEND            |       |
|-------------------|-------|
| WORKSPACE         | SEATS |
| EXECUTIVE OFFICE  | 1     |
| PRIVATE OFFICE    | 3     |
| BENCHING (5'X30") | 73    |
| RECEPTION         | 1     |
| TOTAL HEADCOUNT   | 78    |
| COLLAB SPACE      | QNTY  |
| 14P CONFERENCE    | 1     |
| 8P CONFERENCE     | 1     |
| 6P CONFERENCE     | 1     |
| SUPPORT           | QNTY  |
| CAFE              | 1     |
| PHONE ROOM        | 1     |
| COPY AREA         | 1     |
| STORAGE CLOSET    | 1     |
| IT/STORAGE ROOM   | 1     |
| WELLNESS ROOM     | 1     |