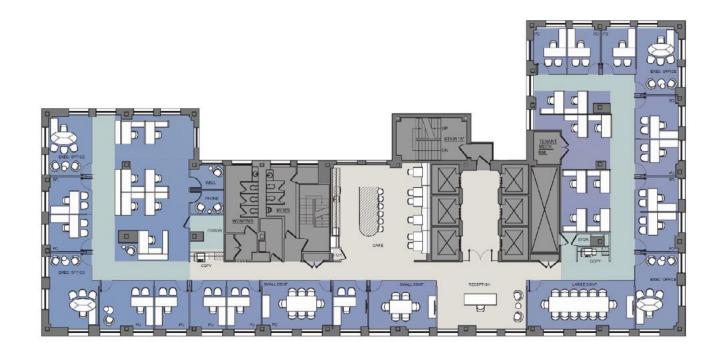

### 22nd Floor Finishes

Test Fit | 22nd Floor: 12,681 RSF

| LEGEND            |       |
|-------------------|-------|
| WORKSPACE         | SEATS |
| EXECUTIVE OFFICE  | 1     |
| PRIVATE OFFICE    | 3     |
| BENCHING (5'X30") | 73    |
| RECEPTION         | 1     |
| TOTAL HEADCOUNT   | 78    |
| COLLAB SPACE      | QNTY  |
| 14P CONFERENCE    | 1     |
| 8P CONFERENCE     | 1     |
| 6P CONFERENCE     | 1     |
| SUPPORT           | QNTY  |
| CAFE              | 1     |
| PHONE ROOM        | 1     |
| COPY AREA         | 1     |
| STORAGE CLOSET    | 1     |
| IT/STORAGE ROOM   | 1     |
| WELLNESS ROOM     | 1     |