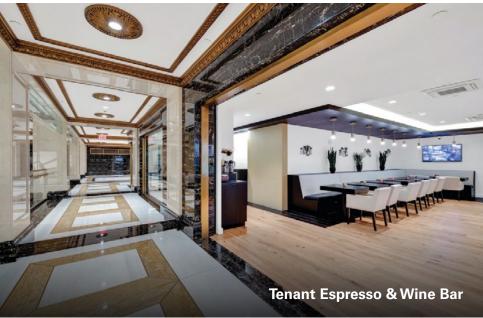

- The NEW 1501 Broadway
- Suites available up to 45,000 RSF
- Boutique full floor tower suites ranging from 2,000-3,500 RSF
- Sweeping views and light
- Featuring MKDA designed progressive PREBUILTS & TURNKEY suites
- Upgraded common corridors and restrooms
- New windows throughout the building
- Brand new lobby relocated from Broadway to 43rd Street
- New escalator leading elevators, Macchiato Espresso and Wine Bar and Lounge (Tenant-only amenity)