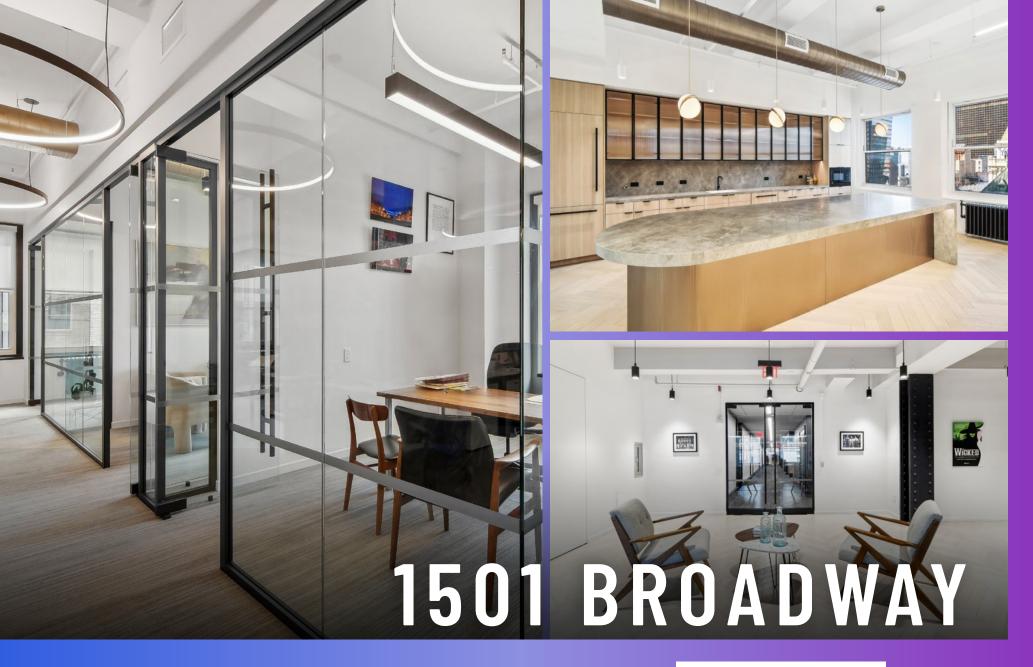

NEXT WAVE OF **PREBUILT** UNITS 1,500 - 15,000 RSF

**NEWMARK** 

ICONIC LANDMARKED BUILDING

- The NEW 1501 Broadway
- Suites available up to 45,000 RSF
- Boutique full floor tower suites ranging from 2,000-3,500 RSF
- Sweeping views and light
- Featuring MKDA designed progressive PREBUILTS & TURNKEY suites
- Upgraded common corridors and restrooms
- New windows throughout the building
- Brand new lobby relocated from Broadway to 43rd Street
- New escalator leading elevators, Macchiato Espresso and Wine Bar and Lounge (Tenant-only amenity)