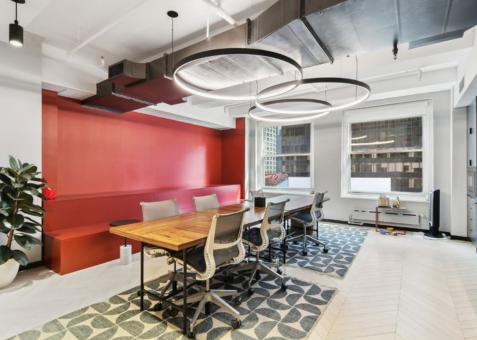

| <u>*</u>   |  |
|       |                        |         |        |                                                                                                                                                                                         |            |  |

- The NEW 1501 Broadway
- Suites available up to 45,000 RSF
- Boutique full floor tower suites ranging from 2,000-3,500 RSF
- Sweeping views and light
- Featuring MKDA designed progressive PREBUILTS & TURNKEY suites
- Upgraded common corridors and restrooms
- New windows throughout the building
- Brand new lobby relocated from Broadway to 43rd Street
- New escalator leading elevators, Macchiato Espresso and Wine Bar and Lounge (Tenant-only amenity)





### 22nd Floor Finishes

















































Test Fit | 22nd Floor: 12,681 RSF







| LEGEND            |       |
|-------------------|-------|
| WORKSPACE         | SEATS |
| EXECUTIVE OFFICE  | 1     |
| PRIVATE OFFICE    | 3     |
| BENCHING (5'X30") | 73    |
| RECEPTION         | 1     |
| TOTAL HEADCOUNT   | 78    |
| COLLAB SPACE      | QNTY  |
| 14P CONFERENCE    | 1     |
| 8P CONFERENCE     | 1     |
| 6P CONFERENCE     | 1     |
| SUPPORT           | QNTY  |
| CAFE              | 1     |
| PHONE ROOM        | 1     |
| COPY AREA         | 1     |
| STORAGE CLOSET    | 1     |
| IT/STORAGE ROOM   | 1     |
| WELLNESS ROOM     | 1     |

**Suite 501-505**: 11,578 RSF

### 1501 BROADWAY

IT ROOM WELLNESS ROOM





#### 5TH FLOOR SUITE 601-506 | 11,678 RSF

| WORKSPACE           | SEATS |
|-------------