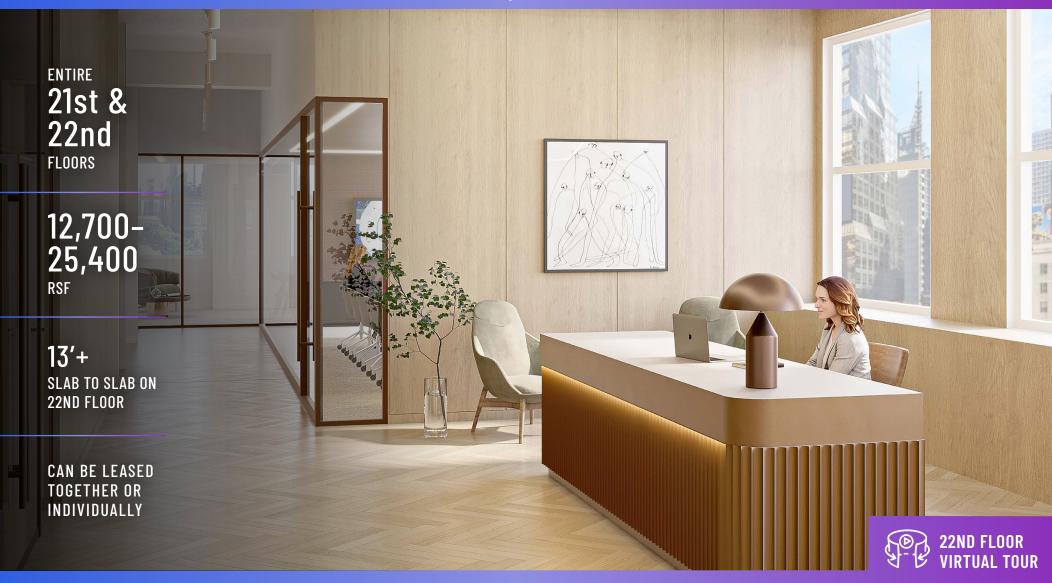

# PREBUILT TOWER FLOORS 1501 BROADWAY

#### 12,681 RSF

WORKSPACE

EXECUTIVE OFFICE PRIVATE OFFICE

IT/STORAGE ROOM WELLNESS ROOM