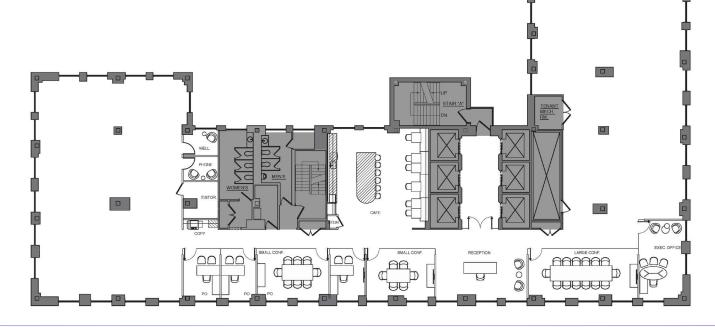

#### 12,681 RSF

WORKSPACE

EXECUTIVE OFFICE PRIVATE OFFICE

IT/STORAGE ROOM WELLNESS ROOM

#### **LEGEND**

| BENCHING (5'X30") | 73   |
|-------------------|------|
| RECEPTION         | 1    |
| TOTAL HEADCOUNT   | 78   |
| COLLAB SPACE      | QNTY |
| 14P CONFERENCE    | 1    |
| 8P CONFERENCE     | 1    |
| 6P CONFERENCE     | 1    |
| SUPPORT           | QNTY |
| CAFE              | 1    |
| PHONE ROOM        | 1    |
| COPY AREA         | 1    |
| STORAGE CLOSET    | 1    |

### Existing Prebuilt Layout

**Stephen Gordon** t 212-372-2375 stephen.gordon@nmrk.com Matthew Leon t 212-372-2041 matt.leon@nmrk.com Nathan Kropp t 212-372-2056 nathan.kropp@nmrk.com

**NEWMARK** 