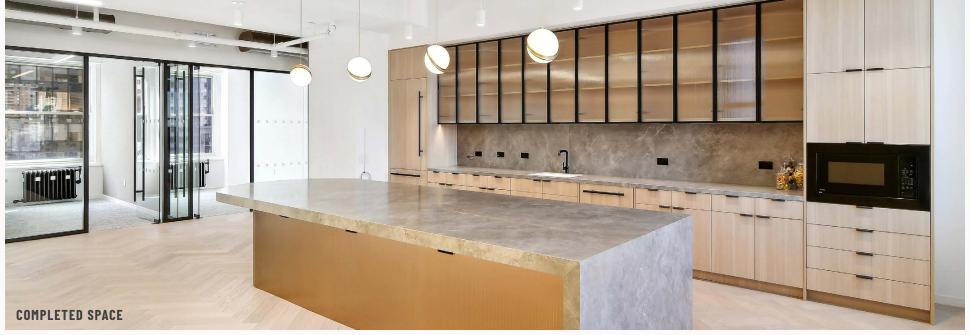

# PREBUILT TOWER FLOORS 1501 BROADWAY

#### BUILDOUT COMPLETE | READY FOR OCCUPANCY





21ST & 22ND FLOOR | PANTRY

















#### 12,681 RSF

WORKSPACE

EXECUTIVE OFFICE PRIVATE OFFICE

IT/STORAGE ROOM WELLNESS ROOM

#### **LEGEND**

| BENCHING (5'X30") | 73   |
|-------------------|------|
| RECEPTION         | 1    |
| TOTAL HEADCOUNT   | 78   |
| COLLAB SPACE      | QNTY |
| 14P CONFERENCE    | 1    |
| 8P CONFERENCE     | 1    |
| 6P CONFERENCE     | 1    |
| SUPPORT           | QNTY |
| CAFE              | 1    |
| PHONE ROOM        | 1    |
| COPY AREA         | 1    |
| STORAGE CLOSET    | 1    |



### Existing Prebuilt Layout















**Stephen Gordon** t 212-372-2375 stephen.gordon@nmrk.com Matthew Leon t 212-372-2041 matt.leon@nmrk.com Nathan Kropp t 212-372-2056 nathan.kropp@nmrk.com

**NEWMARK**