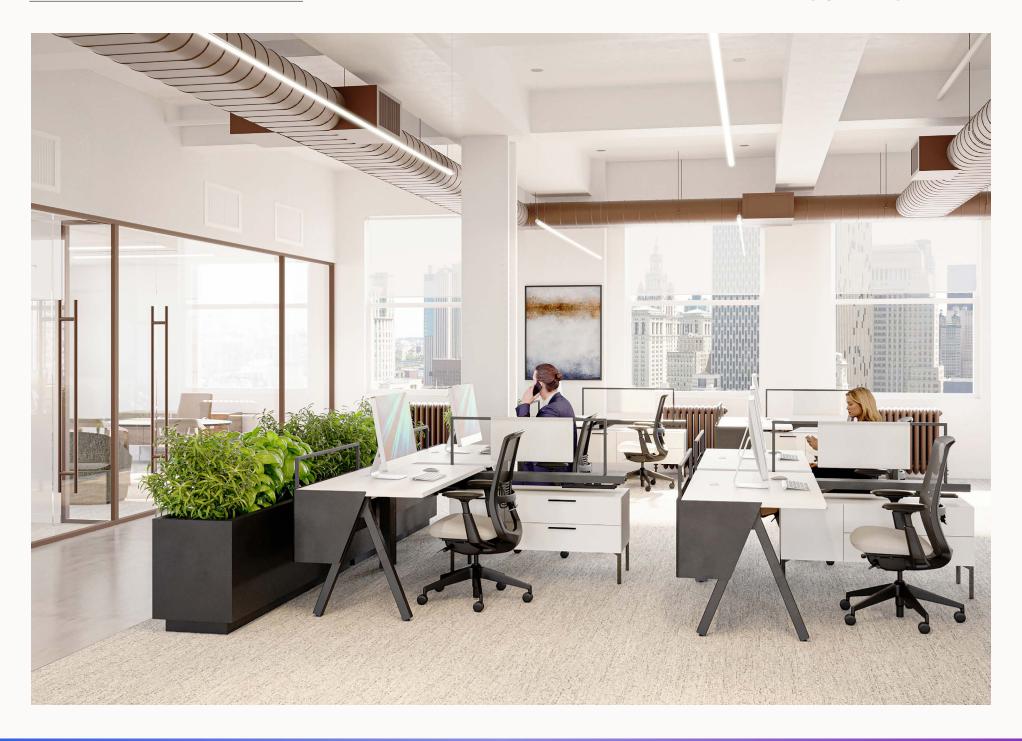

#### 12,681 RSF

WORKSPACE

EXECUTIVE OFFICE PRIVATE OFFICE

IT/STORAGE ROOM WELLNESS ROOM

#### **LEGEND**

| BENCHING (5'X30") | 73   |
|-------------------|------|
| RECEPTION         | 1    |
| TOTAL HEADCOUNT   | 78   |
| COLLAB SPACE      | QNTY |
| 14P CONFERENCE    | 1    |
| 8P CONFERENCE     | 1    |
| 6P CONFERENCE     | 1    |
| SUPPORT           | QNTY |
| CAFE              | 1    |
| PHONE ROOM        | 1    |
| COPY AREA         | 1    |
| STORAGE CLOSET    | 1    |