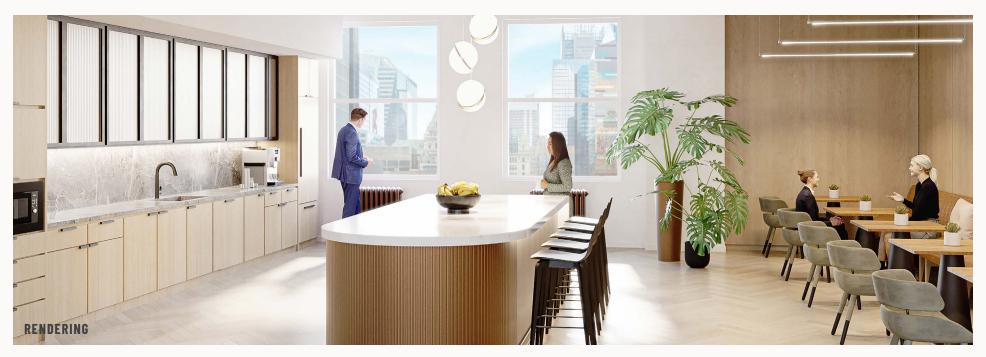

# PREBUILT TOWER FLOORS 1501 BROADWAY

#### BUILDOUT COMPLETE | READY FOR OCCUPANCY





21ST & 22ND FLOOR | PANTRY

















#### 12,681 RSF

WORKSPACE

EXECUTIVE OFFICE PRIVATE OFFICE

IT/STORAGE ROOM WELLNESS ROOM

#### **LEGEND**

| BENCHING (5'X30") | 73   |
|-------------------|------|
| RECEPTION         | 1    |
| TOTAL HEADCOUNT   | 78   |
| COLLAB SPACE      | QNTY |
| 14P CONFERENCE    | 1    |
| 8P CONFERENCE     | 1    |
| 6P CONFERENCE     | 1    |
| SUPPORT           | QNTY |
| CAFE              | 1    |
| PHONE ROOM        | 1    |
| COPY AREA         | 1    |
| STORAGE CLOSET    | 1    |



### Existing Prebuilt Layout















**Stephen Gordon** t 212-372-2375 stephen.gordon@nmrk.com Matthew Leon t 212-372-2041 matt.leon@nmrk.com Nathan Kropp t 212-372-2056 nathan.kropp@nmrk.com

**NEWMARK**