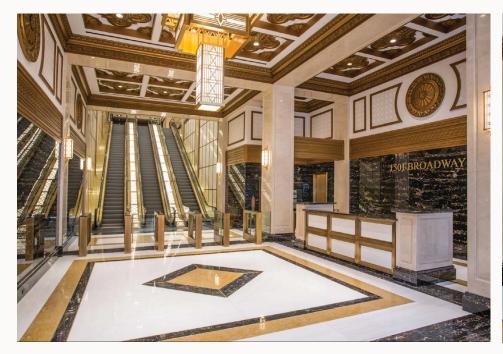

# PREBUILT TOWER FLOORS 1501 BROADWAY

#### BUILDOUT COMPLETE | READY FOR OCCUPANCY





21ST & 22ND FLOOR | PANTRY

















#### 12,681 RSF

WORKSPACE

EXECUTIVE OFFICE PRIVATE OFFICE

IT/STORAGE ROOM WELLNESS ROOM

#### **LEGEND**

| BENCHING (5'X30") | 73   |
|-------------------|------|
| RECEPTION         | 1    |
| TOTAL HEADCOUNT   | 78   |
| COLLAB SPACE      | QNTY |
| 14P CONFERENCE    | 1    |
| 8P CONFERENCE     | 1    |
| 6P CONFERENCE     | 1    |
| SUPPORT           | QNTY |
| CAFE              | 1    |
| PHONE ROOM        | 1    |
| COPY AREA         | 1    |
| STORAGE CLOSET    | 1    |



### Existing Prebuilt Layout















**Stephen Gordon** t 212-372-2375 stephen.gordon@nmrk.com Matthew Leon t 212-372-2041 matt.leon@nmrk.com Nathan Kropp t 212-372-2056 nathan.kropp@nmrk.com

**NEWMARK**