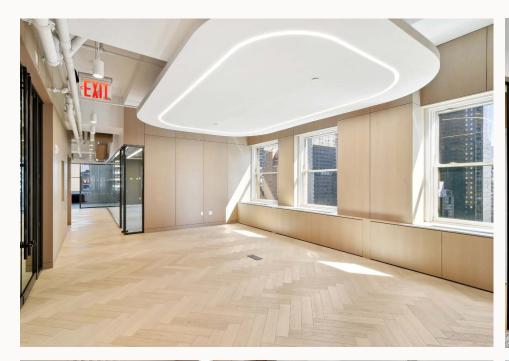

# PREBUILT TOWER FLOORS 1501 BROADWAY

#### BUILDOUT COMPLETE | READY FOR OCCUPANCY

21ST & 22ND FLOOR | PANTRY

#### 12,681 RSF

WORKSPACE

EXECUTIVE OFFICE PRIVATE OFFICE

IT/STORAGE ROOM WELLNESS ROOM