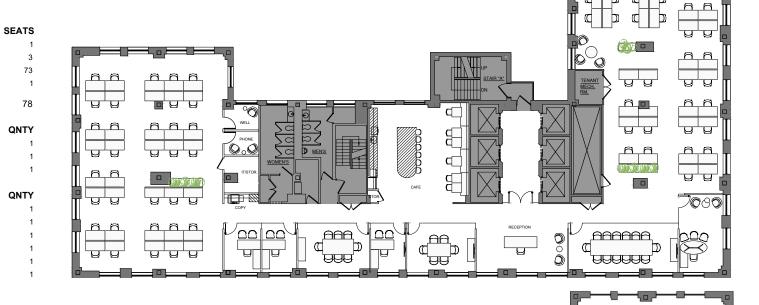

#### 12,681 RSF

WORKSPACE

EXECUTIVE OFFICE PRIVATE OFFICE

IT/STORAGE ROOM WELLNESS ROOM

#### **LEGEND**

| BENCHING (5'X30") | 73   |
|-------------------|------|
| RECEPTION         | 1    |
| TOTAL HEADCOUNT   | 78   |
| COLLAB SPACE      | QNTY |
| 14P CONFERENCE    | 1    |
| 8P CONFERENCE     | 1    |
| 6P CONFERENCE     | 1    |
| SUPPORT           | QNTY |
| CAFE              | 1    |
| PHONE ROOM        | 1    |
| COPY AREA         | 1    |
| STORAGE CLOSET    | 1    |

### Existing Prebuilt Layout

**Stephen Gordon** t 212-372-2375 stephen.gordon@nmrk.com Matthew Leon t 212-372-2041 matt.leon@nmrk.com Nathan Kropp t 212-372-2056 nathan.kropp@nmrk.com

**NEWMARK** 