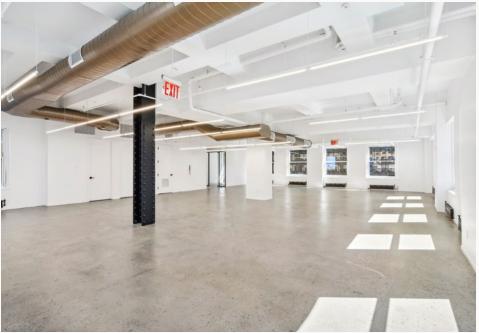

### BUILDOUT COMPLETE | READY FOR OCCUPANCY

21ST & 22ND FLOOR | PANTRY

12,681 RSF

Existing Conditions Plan

| LEGEND            |       |
|-------------------|-------|
| WORKSPACE         | SEATS |
| EXECUTIVE OFFICE  | 1     |
| PRIVATE OFFICE    | 3     |
| BENCHING (5'X30") | 73    |
| RECEPTION         | 1     |
| TOTAL HEADCOUNT   | 78    |
| COLLAB SPACE      | QNTY  |
| 14P CONFERENCE    | 1     |
| 8P CONFERENCE     | 1     |
| 6P CONFERENCE     | 1     |
| SUPPORT           | QNTY  |
| CAFE              | 1     |
| PHONE ROOM        | 1     |
| COPY AREA         | 1     |
| STORAGE CLOSET    | 1     |
| IT/STORAGE ROOM   | 1     |
| WELLNESS ROOM     | 1     |