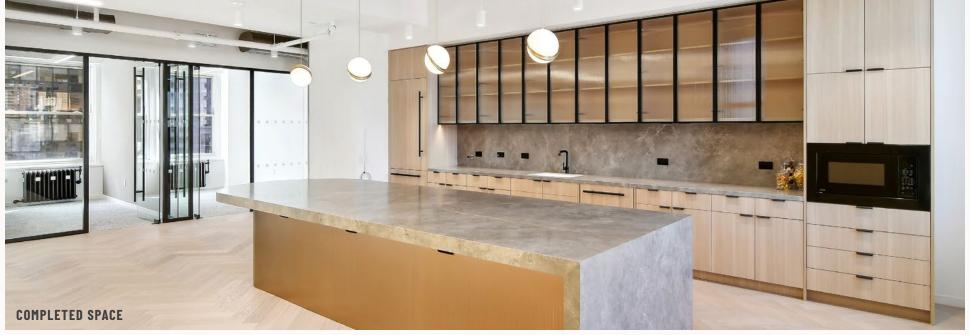

# PREBUILT TOWER FLOORS 1501 BROADWAY

### BUILDOUT COMPLETE | READY FOR OCCUPANCY

21ST & 22ND FLOOR | PANTRY

12,681 RSF

Existing Conditions Plan

| LEGEND            |       |
|-------------------|-------|
| WORKSPACE         | SEATS |
| EXECUTIVE OFFICE  | 1     |
| PRIVATE OFFICE    | 3     |
| BENCHING (5'X30") | 73    |
| RECEPTION         | 1     |
| TOTAL HEADCOUNT   | 78    |
| COLLAB SPACE      | QNTY  |
| 14P CONFERENCE    | 1     |
| 8P CONFERENCE     | 1     |
| 6P CONFERENCE     | 1     |
| SUPPORT           | QNTY  |
| CAFE              | 1     |
| PHONE ROOM        | 1     |
| COPY AREA         | 1     |
| STORAGE CLOSET    | 1     |
| IT/STORAGE ROOM   | 1     |
| WELLNESS ROOM     | 1     |