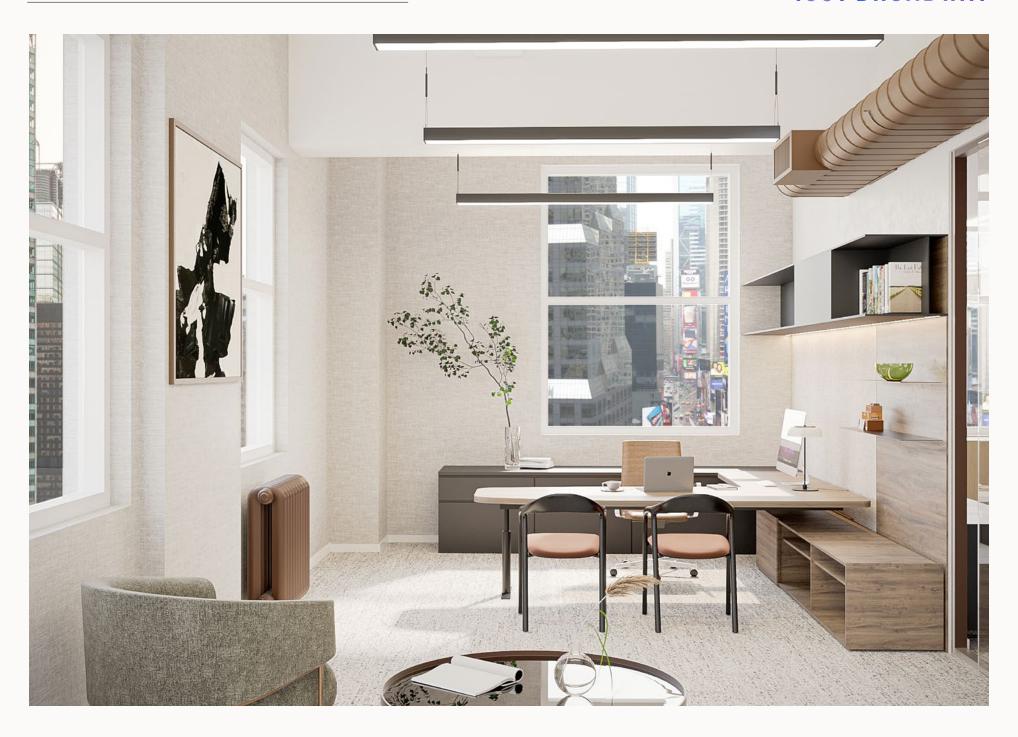

### BUILDOUT COMPLETE | READY FOR OCCUPANCY

21ST & 22ND FLOOR | PANTRY

12,681 RSF

Existing Conditions Plan

| LEGEND            |       |
|-------------------|-------|
| WORKSPACE         | SEATS |
| EXECUTIVE OFFICE  | 1     |
| PRIVATE OFFICE    | 3     |
| BENCHING (5'X30") | 73    |
| RECEPTION         | 1     |
| TOTAL HEADCOUNT   | 78    |
| COLLAB SPACE      | QNTY  |
| 14P CONFERENCE    | 1     |
| 8P CONFERENCE     | 1     |
| 6P CONFERENCE     | 1     |
| SUPPORT           | QNTY  |
| CAFE              | 1     |
| PHONE ROOM        | 1     |
| COPY AREA         | 1     |
| STORAGE CLOSET    | 1     |
| IT/STORAGE ROOM   | 1     |
| WELLNESS ROOM     | 1     |