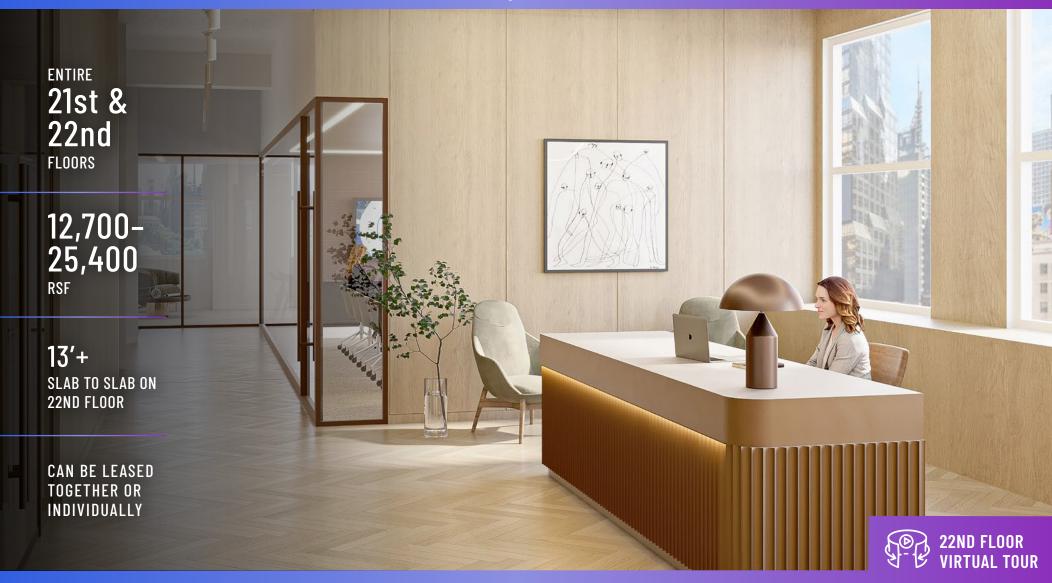

# PREBUILT TOWER FLOORS 1501 BROADWAY

### BUILDOUT COMPLETE | READY FOR OCCUPANCY

21ST & 22ND FLOOR | PANTRY

12,681 RSF

Existing Conditions Plan

| LEGEND            |       |
|-------------------|-------|
| WORKSPACE         | SEATS |
| EXECUTIVE OFFICE  | 1     |
| PRIVATE OFFICE    | 3     |
| BENCHING (5'X30") | 73    |
| RECEPTION         | 1     |
| TOTAL HEADCOUNT   | 78    |
| COLLAB SPACE      | QNTY  |
| 14P CONFERENCE    | 1     |
| 8P CONFERENCE     | 1     |
| 6P CONFERENCE     | 1     |
| SUPPORT           | QNTY  |
| CAFE              | 1     |
| PHONE ROOM        | 1     |
| COPY AREA         | 1     |
| STORAGE CLOSET    | 1     |
| IT/STORAGE ROOM   | 1     |
| WELLNESS ROOM     | 1     |