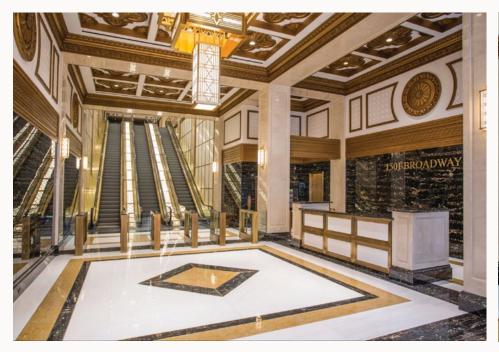

# PREBUILT TOWER FLOORS 1501 BROADWAY

### BUILDOUT COMPLETE | READY FOR OCCUPANCY





21ST & 22ND FLOOR | PANTRY

















12,681 RSF



Existing Conditions Plan



| LEGEND            |       |
|-------------------|-------|
| WORKSPACE         | SEATS |
| EXECUTIVE OFFICE  | 1     |
| PRIVATE OFFICE    | 3     |
| BENCHING (5'X30") | 73    |
| RECEPTION         | 1     |
| TOTAL HEADCOUNT   | 78    |
| COLLAB SPACE      | QNTY  |
| 14P CONFERENCE    | 1     |
| 8P CONFERENCE     | 1     |
| 6P CONFERENCE     | 1     |
| SUPPORT           | QNTY  |
| CAFE              | 1     |
| PHONE ROOM        | 1     |
| COPY AREA         | 1     |
| STORAGE CLOSET    | 1     |
| IT/STORAGE ROOM   | 1     |
| WELLNESS ROOM     | 1     |













**Stephen Gordon** t 212-372-2375 stephen.gordon@nmrk.com Matthew Leon t 212-372-2041 matt.leon@nmrk.com Nathan Kropp t 212-372-2056 nathan.kropp@nmrk.com

**NEWMARK**