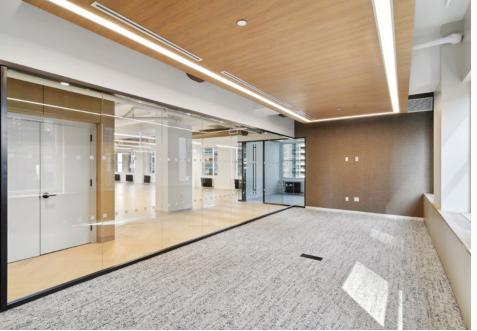

### BUILDOUT COMPLETE | READY FOR OCCUPANCY

21ST & 22ND FLOOR | PANTRY

12,681 RSF

Existing Conditions Plan

| LEGEND            |       |
|-------------------|-------|
| WORKSPACE         | SEATS |
| EXECUTIVE OFFICE  | 1     |
| PRIVATE OFFICE    | 3     |
| BENCHING (5'X30") | 73    |
| RECEPTION         | 1     |
| TOTAL HEADCOUNT   | 78    |
| COLLAB SPACE      | QNTY  |
| 14P CONFERENCE    | 1     |
| 8P CONFERENCE     | 1     |
| 6P CONFERENCE     | 1     |
| SUPPORT           | QNTY  |
| CAFE              | 1     |
| PHONE ROOM        | 1     |
| COPY AREA         | 1     |
| STORAGE CLOSET    | 1     |
| IT/STORAGE ROOM   | 1     |
| WELLNESS ROOM     | 1     |