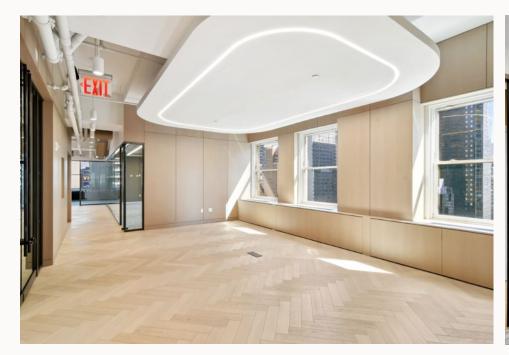

### BUILDOUT COMPLETE | READY FOR OCCUPANCY

21ST & 22ND FLOOR | PANTRY

12,681 RSF

Existing Conditions Plan

| LEGEND            |       |
|-------------------|-------|
| WORKSPACE         | SEATS |
| EXECUTIVE OFFICE  | 1     |
| PRIVATE OFFICE    | 3     |
| BENCHING (5'X30") | 73    |
| RECEPTION         | 1     |
| TOTAL HEADCOUNT   | 78    |
| COLLAB SPACE      | QNTY  |
| 14P CONFERENCE    | 1     |
| 8P CONFERENCE     | 1     |
| 6P CONFERENCE     | 1     |
| SUPPORT           | QNTY  |
| CAFE              | 1     |
| PHONE ROOM        | 1     |
| COPY AREA         | 1     |
| STORAGE CLOSET    | 1     |
| IT/STORAGE ROOM   | 1     |
| WELLNESS ROOM     | 1     |