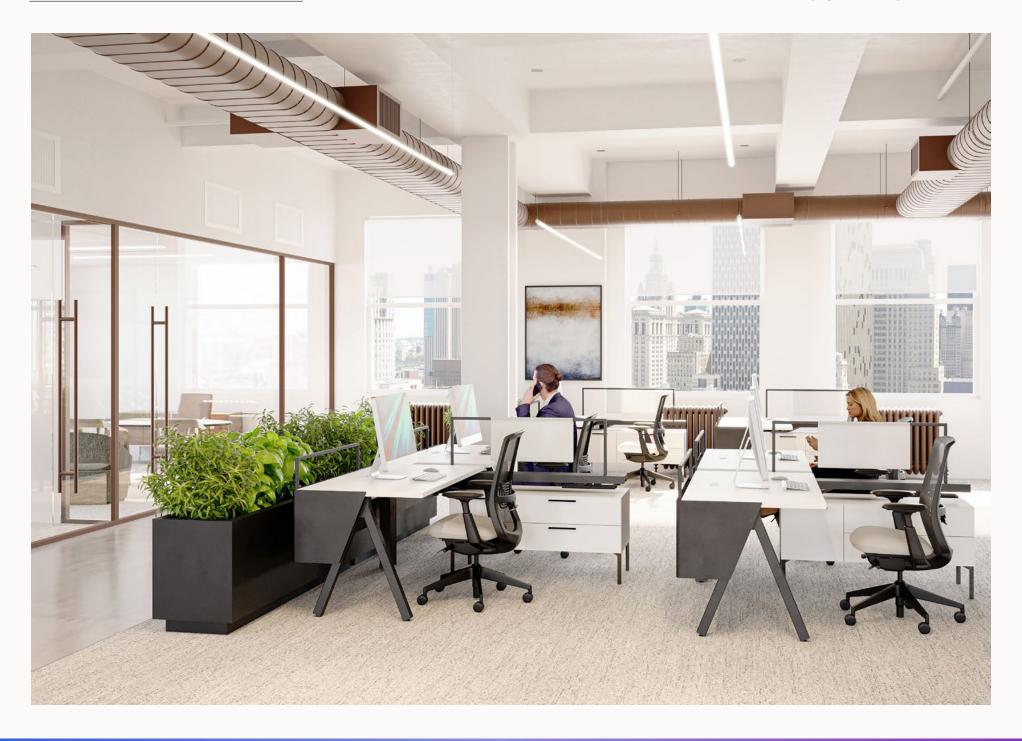

### BUILDOUT COMPLETE | READY FOR OCCUPANCY

21ST & 22ND FLOOR | PANTRY

12,681 RSF

Existing Conditions Plan

| LEGEND            |       |
|-------------------|-------|
| WORKSPACE         | SEATS |
| EXECUTIVE OFFICE  | 1     |
| PRIVATE OFFICE    | 3     |
| BENCHING (5'X30") | 73    |
| RECEPTION         | 1     |
| TOTAL HEADCOUNT   | 78    |
| COLLAB SPACE      | QNTY  |
| 14P CONFERENCE    | 1     |
| 8P CONFERENCE     | 1     |
| 6P CONFERENCE     | 1     |
| SUPPORT           | QNTY  |
| CAFE              | 1     |
| PHONE ROOM        | 1     |
| COPY AREA         | 1     |
| STORAGE CLOSET    | 1     |
| IT/STORAGE ROOM   | 1     |
| WELLNESS ROOM     | 1     |