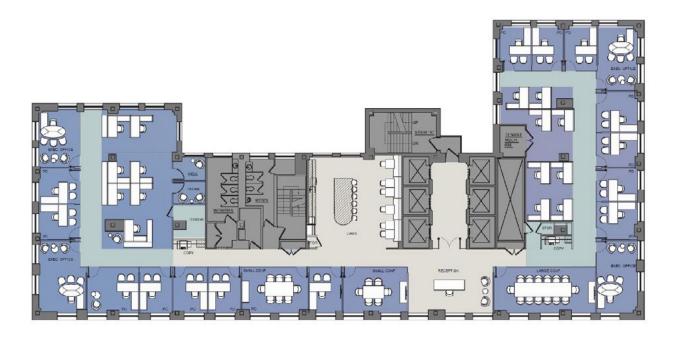

### BUILDOUT COMPLETE | READY FOR OCCUPANCY

21ST & 22ND FLOOR | PANTRY

12,681 RSF

Existing Conditions Plan

| LEGEND            |       |
|-------------------|-------|
| WORKSPACE         | SEATS |
| EXECUTIVE OFFICE  | 1     |
| PRIVATE OFFICE    | 3     |
| BENCHING (5'X30") | 73    |
| RECEPTION         | 1     |
| TOTAL HEADCOUNT   | 78    |
| COLLAB SPACE      | QNTY  |
| 14P CONFERENCE    | 1     |
| 8P CONFERENCE     | 1     |
| 6P CONFERENCE     | 1     |
| SUPPORT           | QNTY  |
| CAFE              | 1     |
| PHONE ROOM        | 1     |
| COPY AREA         | 1     |
| STORAGE CLOSET    | 1     |
| IT/STORAGE ROOM   | 1     |
| WELLNESS ROOM     | 1     |