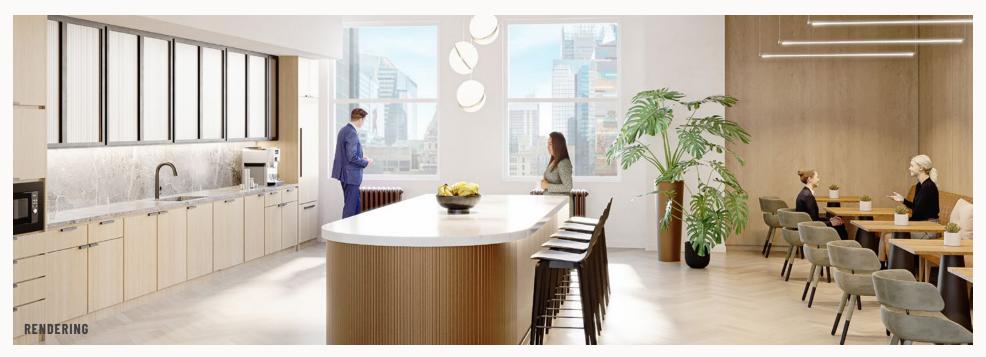

# PREBUILT TOWER FLOORS 1501 BROADWAY

### BUILDOUT COMPLETE | READY FOR OCCUPANCY

21ST & 22ND FLOOR | PANTRY

12,681 RSF

Existing Conditions Plan

| LEGEND            |       |
|-------------------|-------|
| WORKSPACE         | SEATS |
| EXECUTIVE OFFICE  | 1     |
| PRIVATE OFFICE    | 3     |
| BENCHING (5'X30") | 73    |
| RECEPTION         | 1     |
| TOTAL HEADCOUNT   | 78    |
| COLLAB SPACE      | QNTY  |
| 14P CONFERENCE    | 1     |
| 8P CONFERENCE     | 1     |
| 6P CONFERENCE     | 1     |
| SUPPORT           | QNTY  |
| CAFE              | 1     |
| PHONE ROOM        | 1     |
| COPY AREA         | 1     |
| STORAGE CLOSET    | 1     |
| IT/STORAGE ROOM   | 1     |
| WELLNESS ROOM     | 1     |