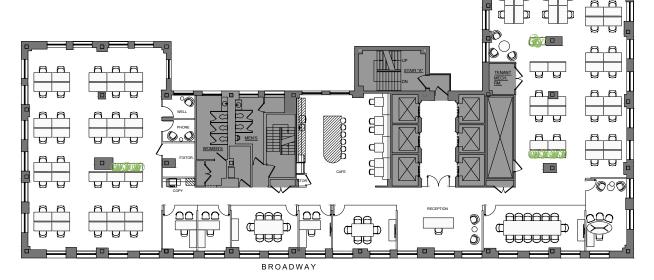

### BUILDOUT COMPLETE | READY FOR OCCUPANCY

21ST & 22ND FLOOR | PANTRY

12,681 RSF

Existing Conditions Plan

| LEGEND            |       |
|-------------------|-------|
| WORKSPACE         | SEATS |
| EXECUTIVE OFFICE  | 1     |
| PRIVATE OFFICE    | 3     |
| BENCHING (5'X30") | 73    |
| RECEPTION         | 1     |
| TOTAL HEADCOUNT   | 78    |
| COLLAB SPACE      | QNTY  |
| 14P CONFERENCE    | 1     |
| 8P CONFERENCE     | 1     |
| 6P CONFERENCE     | 1     |
| SUPPORT           | QNTY  |
| CAFE              | 1     |
| PHONE ROOM        | 1     |
| COPY AREA         | 1     |
| STORAGE CLOSET    | 1     |
| IT/STORAGE ROOM   | 1     |
| WELLNESS ROOM     | 1     |