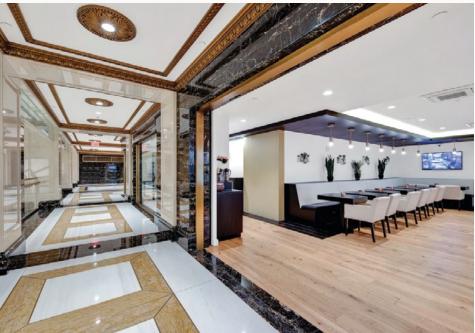

# PREBUILT TOWER FLOORS 1501 BROADWAY

### BUILDOUT COMPLETE | READY FOR OCCUPANCY





21ST & 22ND FLOOR | PANTRY

















12,681 RSF



Existing Conditions Plan



| LEGEND            |       |
|-------------------|-------|
| WORKSPACE         | SEATS |
| EXECUTIVE OFFICE  | 1     |
| PRIVATE OFFICE    | 3     |
| BENCHING (5'X30") | 73    |
| RECEPTION         | 1     |
| TOTAL HEADCOUNT   | 78    |
| COLLAB SPACE      | QNTY  |
| 14P CONFERENCE    | 1     |
| 8P CONFERENCE     | 1     |
| 6P CONFERENCE     | 1     |
| SUPPORT           | QNTY  |
| CAFE              | 1     |
| PHONE ROOM        | 1     |
| COPY AREA         | 1     |
| STORAGE CLOSET    | 1     |
| IT/STORAGE ROOM   | 1     |
| WELLNESS ROOM     | 1     |













**Stephen Gordon** t 212-372-2375 stephen.gordon@nmrk.com Matthew Leon t 212-372-2041 matt.leon@nmrk.com Nathan Kropp t 212-372-2056 nathan.kropp@nmrk.com

**NEWMARK**