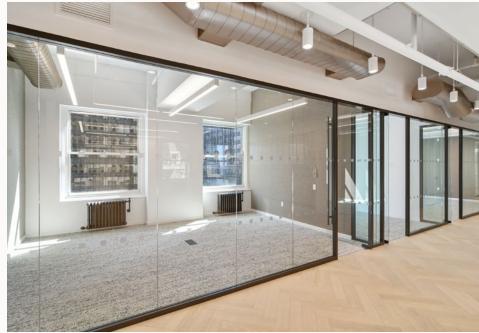

### BUILDOUT COMPLETE | READY FOR OCCUPANCY

21ST & 22ND FLOOR | PANTRY

12,681 RSF

Existing Conditions Plan

| LEGEND            |       |
|-------------------|-------|
| WORKSPACE         | SEATS |
| EXECUTIVE OFFICE  | 1     |
| PRIVATE OFFICE    | 3     |
| BENCHING (5'X30") | 73    |
| RECEPTION         | 1     |
| TOTAL HEADCOUNT   | 78    |
| COLLAB SPACE      | QNTY  |
| 14P CONFERENCE    | 1     |
| 8P CONFERENCE     | 1     |
| 6P CONFERENCE     | 1     |
| SUPPORT           | QNTY  |
| CAFE              | 1     |
| PHONE ROOM        | 1     |
| COPY AREA         | 1     |
| STORAGE CLOSET    | 1     |
| IT/STORAGE ROOM   | 1     |
| WELLNESS ROOM     | 1     |