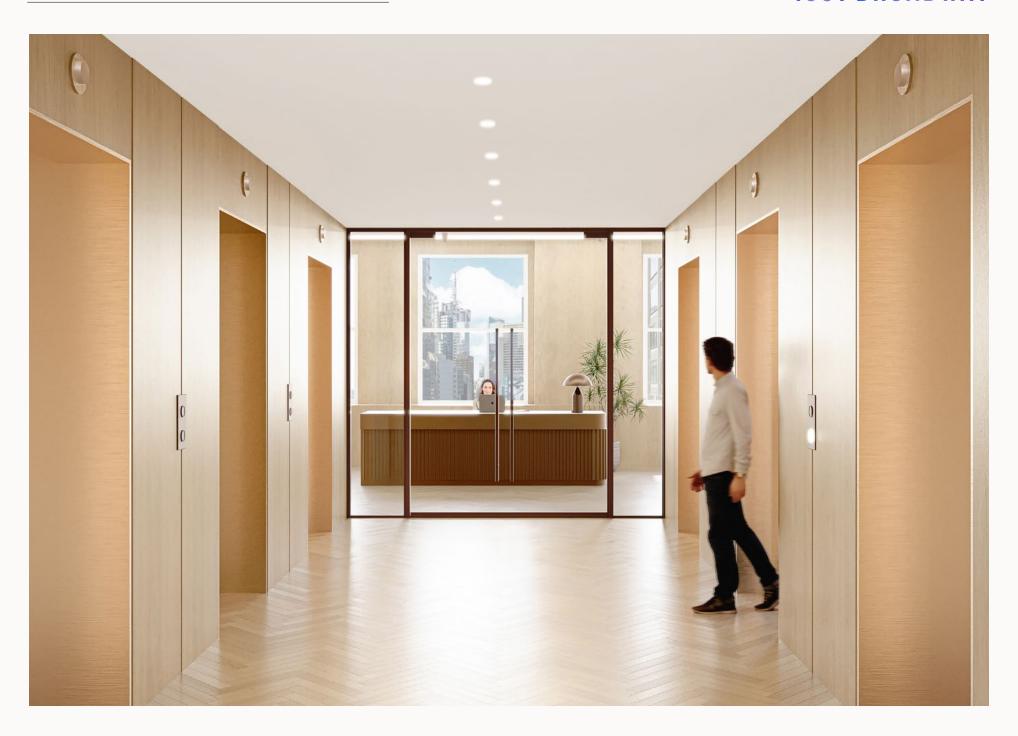

# PREBUILT TOWER FLOORS 1501 BROADWAY

### BUILDOUT COMPLETE | READY FOR OCCUPANCY

21ST & 22ND FLOOR | PANTRY

12,681 RSF

Existing Conditions Plan

| LEGEND            |       |
|-------------------|-------|
| WORKSPACE         | SEATS |
| EXECUTIVE OFFICE  | 1     |
| PRIVATE OFFICE    | 3     |
| BENCHING (5'X30") | 73    |
| RECEPTION         | 1     |
| TOTAL HEADCOUNT   | 78    |
| COLLAB SPACE      | QNTY  |
| 14P CONFERENCE    | 1     |
| 8P CONFERENCE     | 1     |
| 6P CONFERENCE     | 1     |
| SUPPORT           | QNTY  |
| CAFE              | 1     |
| PHONE ROOM        | 1     |
| COPY AREA         | 1     |
| STORAGE CLOSET    | 1     |
| IT/STORAGE ROOM   | 1     |
| WELLNESS ROOM     | 1     |